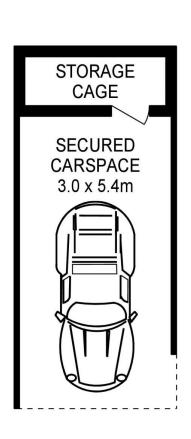

### **Anthony Fleming**

0437 929 484

anthonyf@morton.com.au

APPROX. INT. AREA: 55m²

APPROX. EXT. AREA: 10.2 m²

TOTAL AREA INCLUDING CARSPACE AND STORAGE CAGE: 83.6 m²

## 512 / 60 LORD SHEFFIELD CIRCUIT, PENRITH

Please note these measurements are approximate only. The plans are intended as a rough guide for illustrative purposes. It is not warranted or guaranteed to be correct nor is it a part of the sale or rental contract.