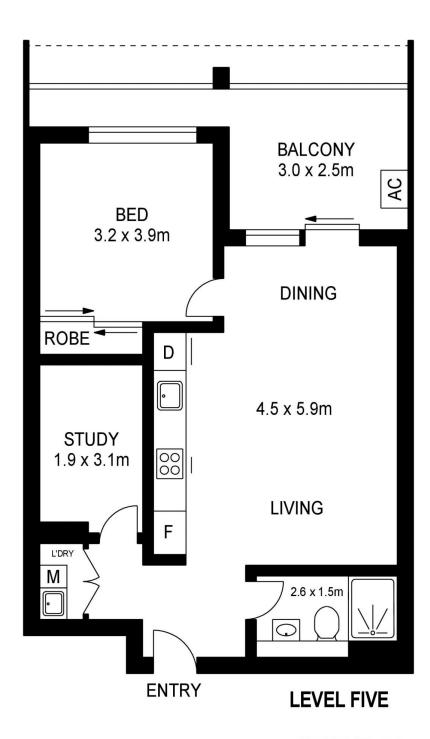

### **Anthony Fleming**

0437 929 484

anthonyf@morton.com.au

APPROX. INT. AREA: 55m²

APPROX. EXT. AREA: 10.2 m²

TOTAL AREA INCLUDING CARSPACE AND STORAGE CAGE: 83.6 m²

## 512 / 60 LORD SHEFFIELD CIRCUIT, PENRITH

Please note these measurements are approximate only. The plans are intended as a rough guide for illustrative purposes. It is not warranted or guaranteed to be correct nor is it a part of the sale or rental contract.