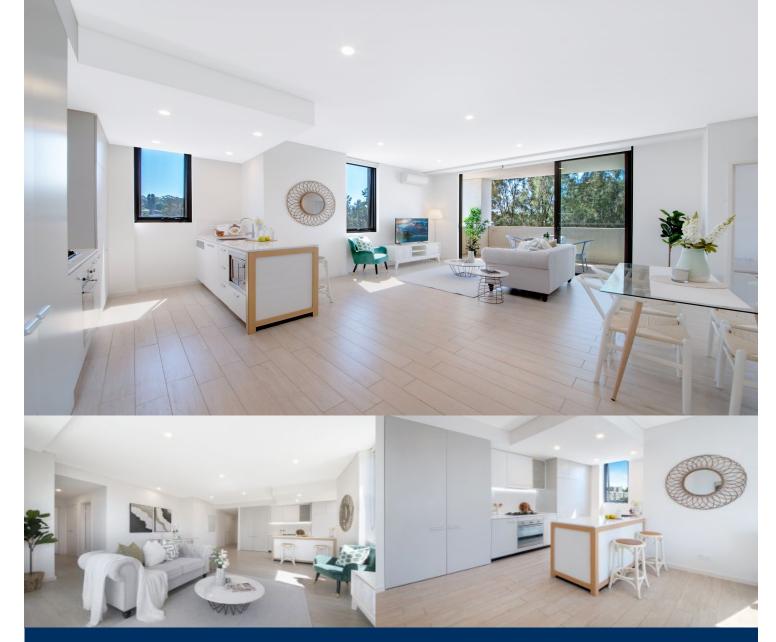

# morton.

**Ermington** 307/1 Allambie Street

Effortlessly chic and impeccably crafted with no expense spared, this fantastic home embodies easy-going riverside living at its finest. Decked out with top-notch finishes and designed for a modern lifestyle with minimal fuss, this stunning riverside apartment is perfect for first-time buyers or savvy investors.

- Bathed in sun from a prime north-east corner setting
- Generous BBQ entertainer's balcony captures river views
- Warm and welcoming open-plan living and dining space
- Double bedrooms, built-in wardrobes, main with ensuite
- Deluxe kitchen, stainless gas appliances, stone benches
- Secure parking, 4sqm storage cage, air con, study alcove
- Ultimate lifestyle pad in a highly sought-after community