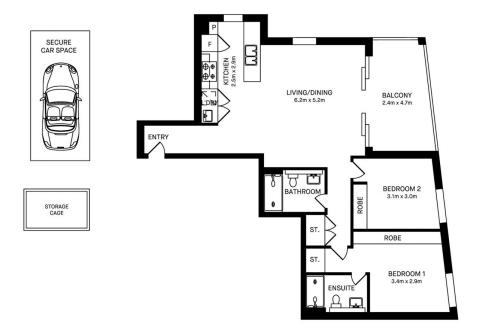

# morton.

**Ermington** 307/1 Allambie Street

Effortlessly chic and impeccably crafted with no expense spared, this fantastic home embodies easy-going riverside living at its finest. Decked out with top-notch finishes and designed for a modern lifestyle with minimal fuss, this stunning riverside apartment is perfect for first-time buyers or savvy investors.

- Bathed in sun from a prime north-east corner setting
- Generous BBQ entertainer's balcony captures river views
- Warm and welcoming open-plan living and dining space
- Double bedrooms, built-in wardrobes, main with ensuite
- Deluxe kitchen, stainless gas appliances, stone benches
- Secure parking, 4sqm storage cage, air con, study alcove
- Ultimate lifestyle pad in a highly sought-after community