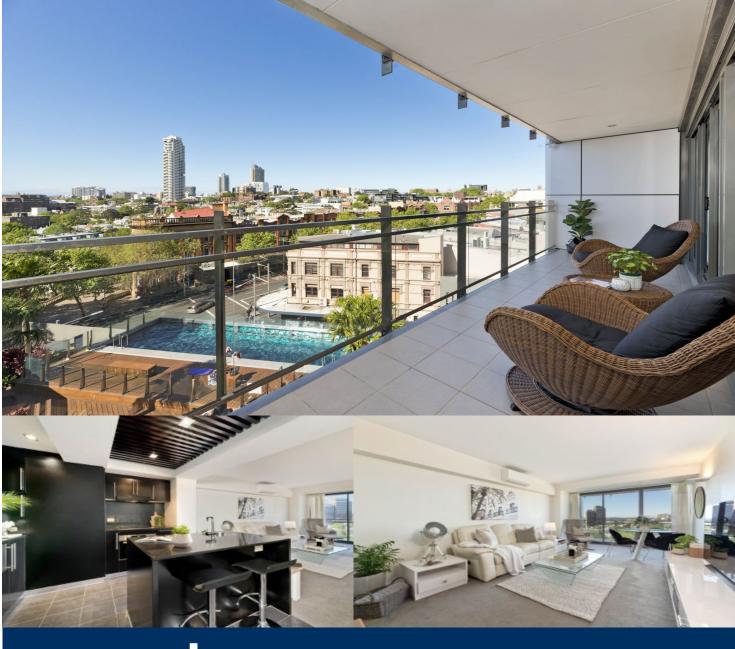

morton.

Surry Hills 725/20 Pelican Street

building, just moments to Oxford Street's cafes, shops and night spots, this contemporary one bedroom plus study apartment is the ultimate inner city pad.

Located in the prestigious architecturally designed Monument

- North facing entertainers' balcony
- Spectacular city and district views
- Open plan layout with floor to ceiling glass
- Gourmet kitchen with Miele appliances
- Large bedroom with built-ins and balcony access
- Study, internal laundry
- Concierge, video intercom, pool and gym
- Security car space