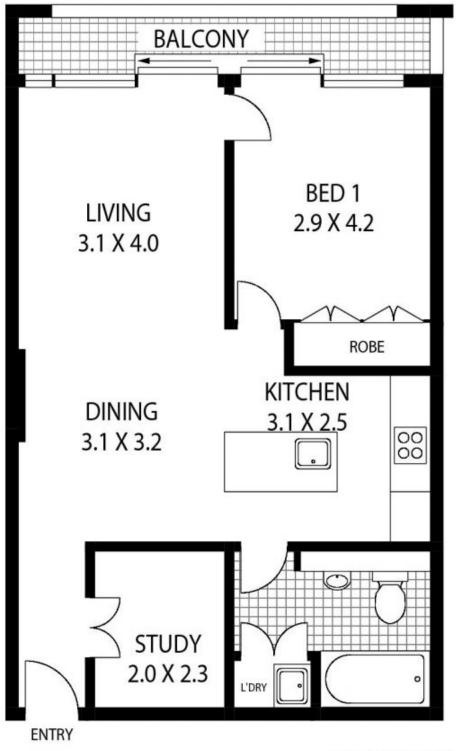

- Large study, well proportioned open lounge and dining area
- Deluxe gas kitchen comes with Corian benches
- Internal laundry, sunny balcony, ducted air conditioning
- Double master bedroom has built-ins, balcony access
- Leafy outlook with city views