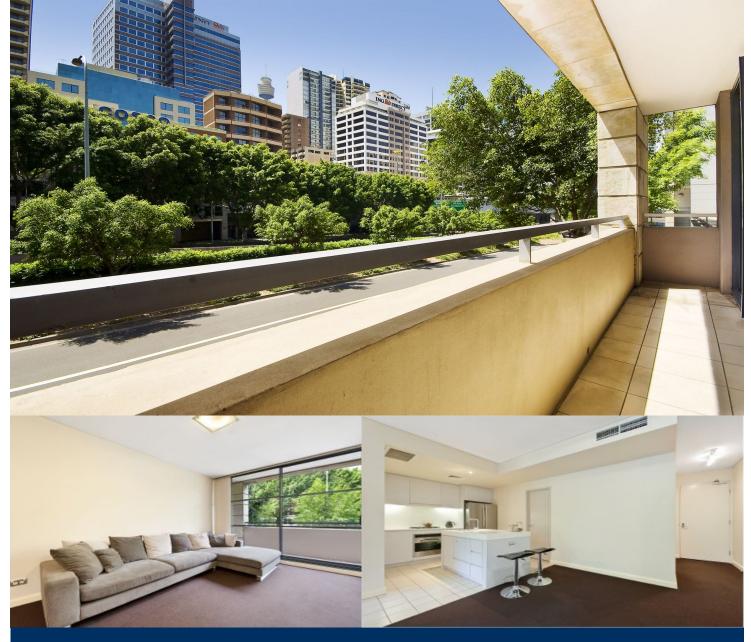

## Cesar Rojas Soto

0407 547 996

cesar.rojas-soto@morton.com.au

Take advantage of the king Street Wharf lifestyle. Situated right on Darling Harbours doorstep, and no more than a stroll to the heart of the CBD, this is convenient city living at its

- Large study, well proportioned open lounge and dining area
- Deluxe gas kitchen comes with Corian benches
- Internal laundry, sunny balcony, ducted air conditioning
- Double master bedroom has built-ins, balcony access
- Leafy outlook with city views