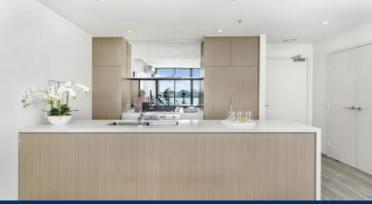

- Bedrooms both fitted with built in robes, main equipped with ensuite
- Bright open plan design featuring living and dining areas
- Level access to a private balcony with elevated easterly views
- Designer kitchen with dishwasher and gas appliances
- A well proportioned designer bathroom plus an internal laundry
- Air conditioning, video intercom, data/TV points, LED lighting
- Secure car space
- Storage cage