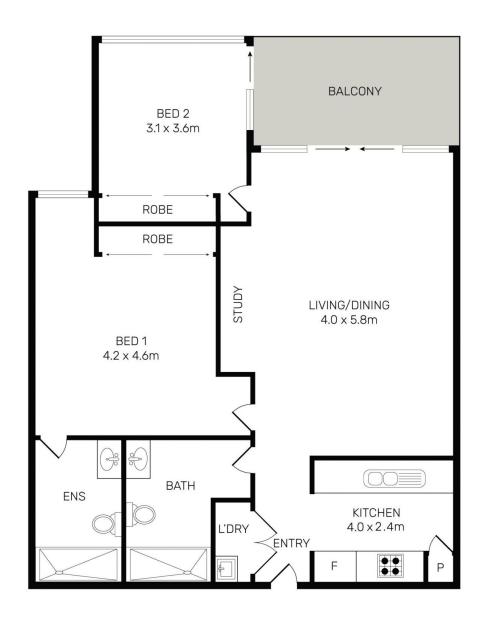

- Bedrooms both fitted with built in robes, main equipped with ensuite
- Bright open plan design featuring living and dining areas
- Level access to a private balcony with elevated easterly views
- Designer kitchen with dishwasher and gas appliances
- A well proportioned designer bathroom plus an internal laundry
- Air conditioning, video intercom, data/TV points, LED lighting
- Secure car space
- Storage cage