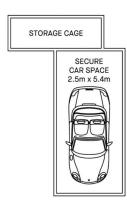

- Flowing layout features generous in/outdoor living areas
- Bright aspect with a great design and good air crossflow
- A covered entertainment terrace with views of the water
- Both bedrooms have built-ins, main has a modern ensuite
- A separate study plus an open-plan living and dining space
- Stylishly appointed gas kitchen plus a large internal laundry
- Security car space, storage cage, air-con, intercom and lift

### morton.com.au

Ø

Please note these measurements are approximate only. The plans is intended as a rough guide for illustrative purpose. It is not warranted or guaranteed to be correct nor it is part of the sale or rental contract.