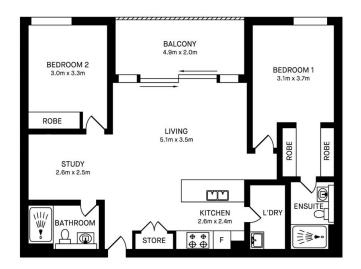

- Flowing layout features generous in/outdoor living areas
- Bright aspect with a great design and good air crossflow
- A covered entertainment terrace with views of the water
- Both bedrooms have built-ins, main has a modern ensuite
- A separate study plus an open-plan living and dining space
- Stylishly appointed gas kitchen plus a large internal laundry
- Security car space, storage cage, air-con, intercom and lift

### morton.com.au

Ø

Please note these measurements are approximate only. The plans is intended as a rough guide for illustrative purpose. It is not warranted or guaranteed to be correct nor it is part of the sale or rental contract.