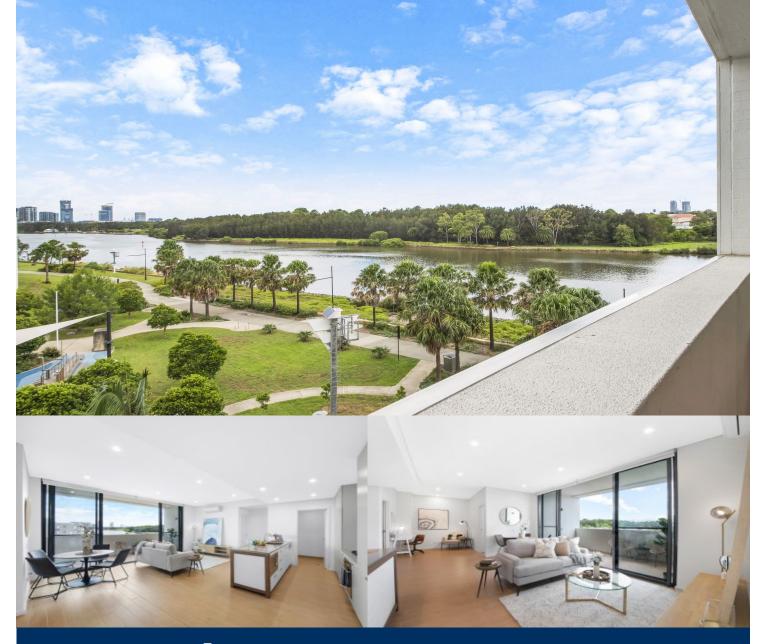

# morton.

Packed with all the right elements to relax and enjoy the wonderful surroundings of the Royal Shores waterfront estate, this outstanding two-bedroom plus study apartment is set up high to capture a wonderful outlook up the Parramatta River. Its smart and spacious design makes it a fresh and easycare home with modern interiors, lots of natural light and a private setting within the Safari security complex.

- Flowing layout features generous in/outdoor living areas
- Bright aspect with a great design and good air crossflow
- A covered entertainment terrace with views of the water
- Both bedrooms have built-ins, main has a modern ensuite
- A separate study plus an open-plan living and dining space
- Stylishly appointed gas kitchen plus a large internal laundry
- Security car space, storage cage, air-con, intercom and lift