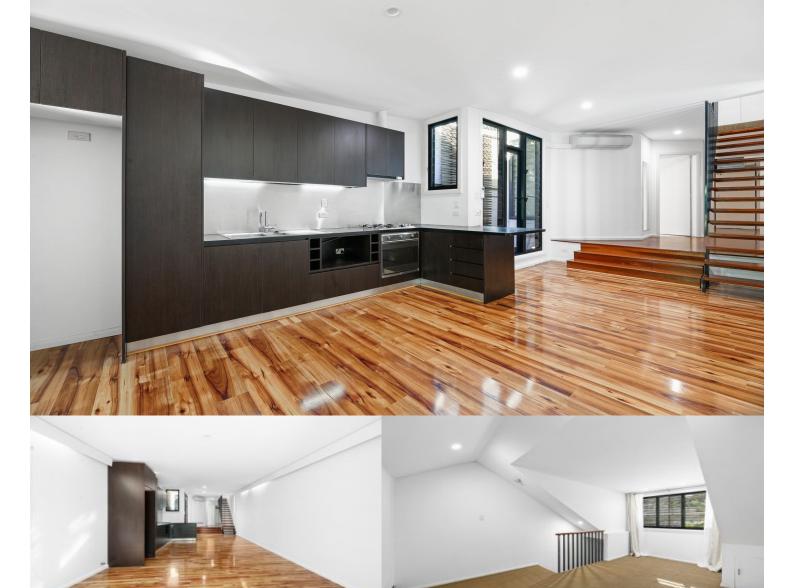

- Modern kitchen with plenty of storage, gas cooking and stainless steel oven.

- Spacious, open plan lounge and dining room flows through a set of glass doors to leafy and private courtyard.

- Two double bedrooms, one including front terrace area.
- Clean, white bathroom with internal laundry included.

- Polished timber floorboards on the lower level, carpets in the main bedroom

- Reverse cycle air-conditioning on the ground floor,

- Private courtyard, single secure car space with lane way access, secure side gate pedestrian access,