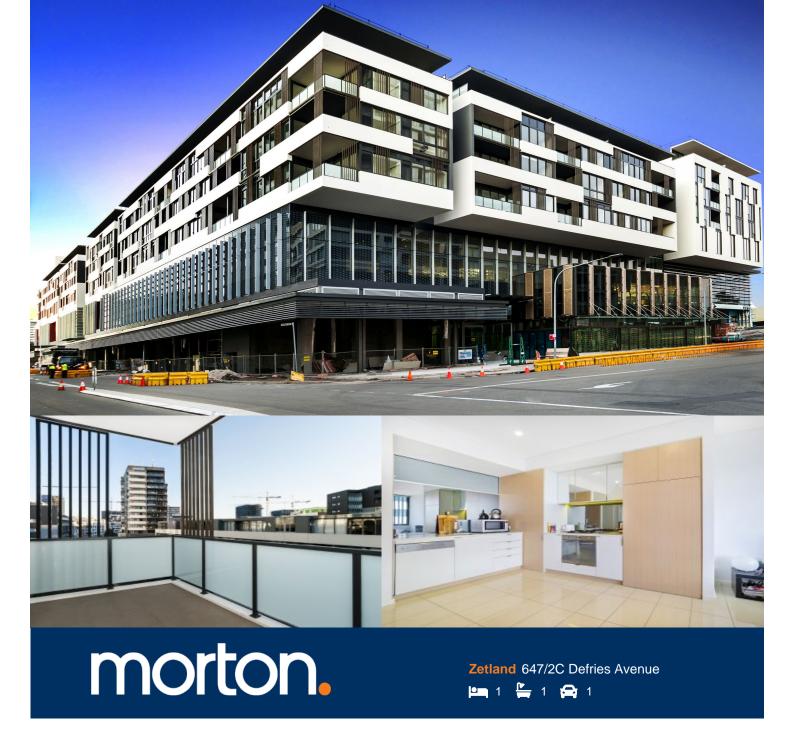

## \*DEPOSIT RECEIVED\*

Located in the hub of Victoria Park, East Village offers resort-style apartment living with the largest private Sky Park in Sydney and instant access to East Village Shopping Centre below and just 3kms to the CBD.

- Reverse cycle air conditioning
- Stainless steel Smeg appliances
- Stone bench tops, mirror splash back
- Wool carpets, efficient LED down lights
- Gas bayonet to balcony for your BBQ
- Security building, video intercom
- One secured car space

## View

As advertised or by appointment

## Alexander Karabanov

0409 896 152

□ alexander.karabanov@morton.com.au

East Village

Distalmer: This foor plan has been prepared for marketing purposes only. All descriptions, dimensions, depictions and other details in this floor plan may not be to scale and may vary to the property as built. No third party has any authority to make or give an representation or warmany in relation to the property. Your attention is of two more to the special consistions of the contract for rale. Insurant for all all many and the standards?