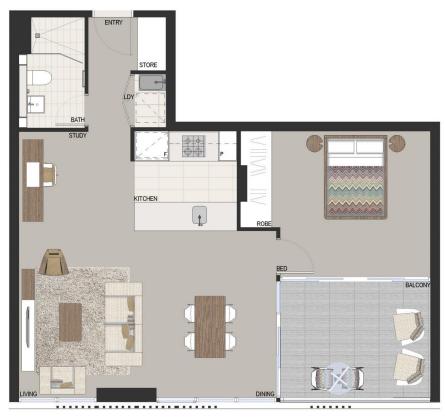

- Reverse cycle air conditioning
- Stainless steel Smeg appliances
- Stone bench tops, mirror splash back
- Wool carpets, efficient LED down lights
- Gas bayonet to balcony for your BBQ
- Security building, video intercom
- One secured car space