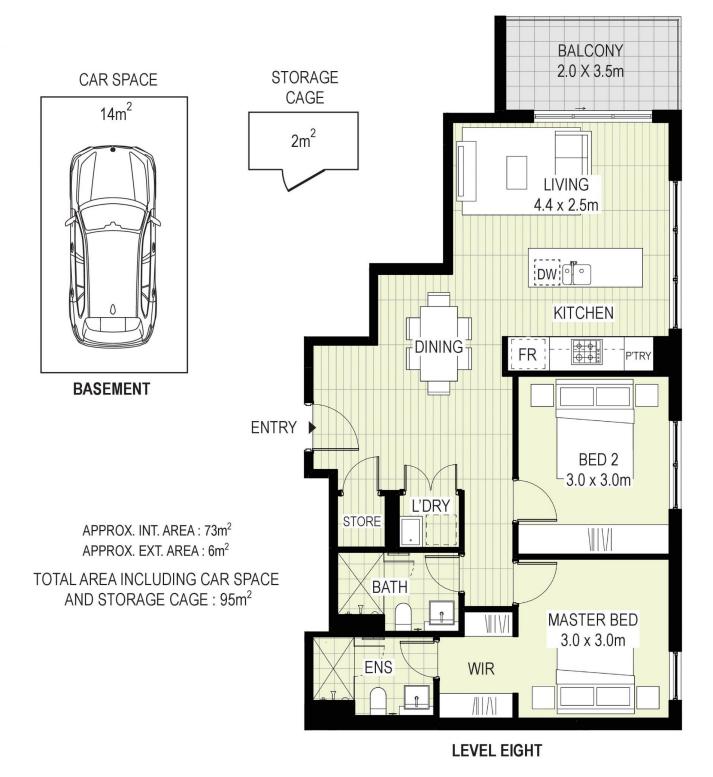

## D820/1-39 LORD SHEFFIELD CIRCUIT, PENRITH

Please note these measurements are approximate only. The plans is intended as a rough guide for illustrative purpose. It is not warranted or guaranteed to be correct nor it is part of the sale or rental contact