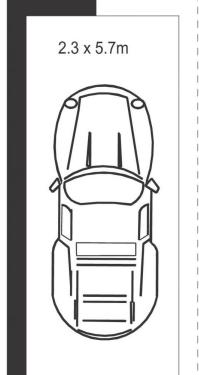

## Jamie Bae

0409 968 604

jamie.bae@morton.com.au

LEVEL TWO GROUND LEVEL

APPROX. INT. AREA : 56m²
APPROX. EXT. AREA : 3m²
TOTAL AREA INCLUDING CAR SPACE AND STORAGE : 59m²

# 9/205 DERBY STREET, PENRITH

Please note these measurements are approximate only. The plans is intended as a rough guide for illustrative purpose. It is not warranted or guaranteed to be correct nor it is part of the sale or rental contract