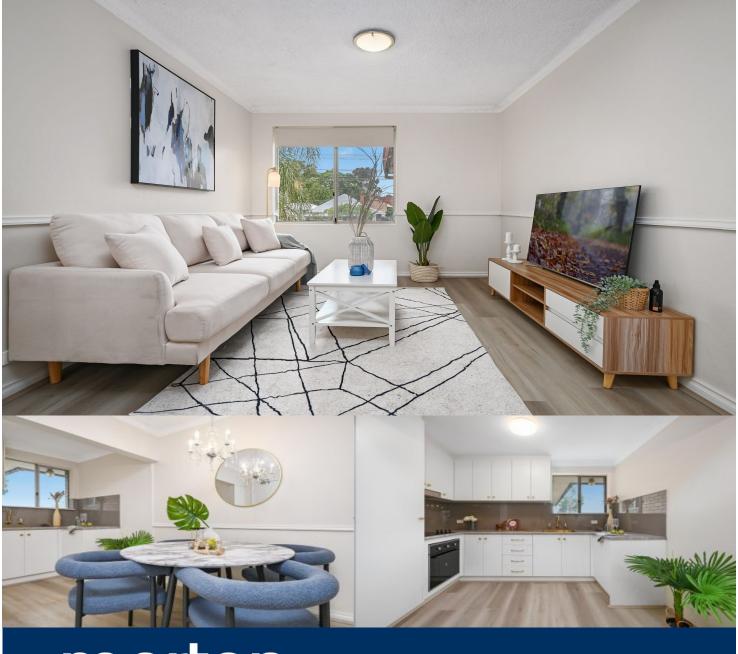

morton.

Penrith 9/205 Derby Street

2

Experience charm and comfort in this beautifully renovated two-bedroom unit, ideally located in the heart of Penrith, seamlessly blending modern convenience with timeless allure.

#### **Features**

- Classic full brick apartment in a boutique complex of only 9 apartments
- Feel the freshness adorned with brand-new paint that exudes modernity.
- Embrace your inner chef in the fully renovated stylish kitchen.
- New laminate timber floors, which add warmth and sophistication to every step.
- -Beat the heat and stay cool all year round with the brand-new air conditioning
- -Gentle breeze from the ceiling fans, ensuring a restful night's sleep every time.
- -Ground-level single carport, storage, NBN connected.