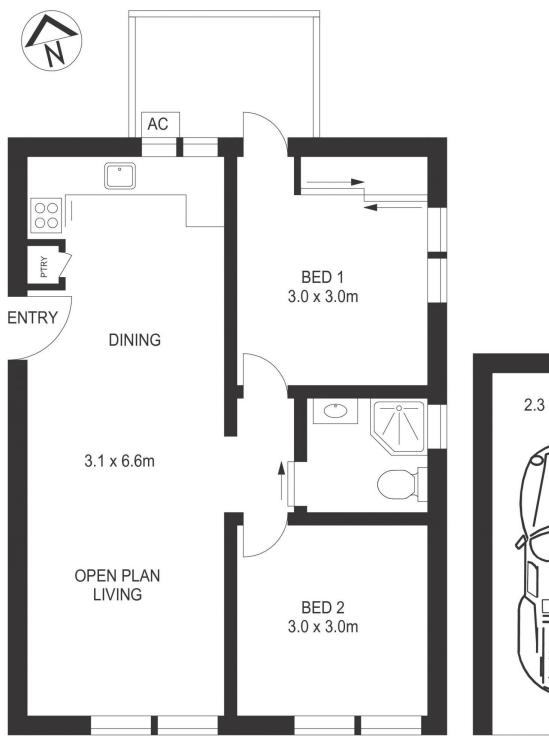

## Jamie Bae

0409 968 604

jamie.bae@morton.com.au

LEVEL TWO GROUND LEVEL

APPROX. INT. AREA : 56m²
APPROX. EXT. AREA : 3m²
TOTAL AREA INCLUDING CAR SPACE AND STORAGE : 59m²

# 9/205 DERBY STREET, PENRITH

Please note these measurements are approximate only. The plans is intended as a rough guide for illustrative purpose. It is not warranted or guaranteed to be correct nor it is part of the sale or rental contract