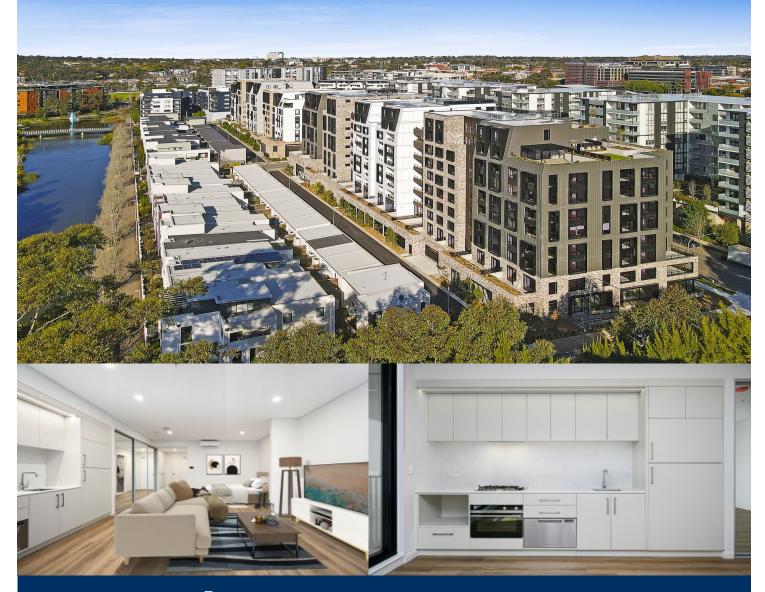

# morton.

Built and developed by iCIRT rated Urban Property Group with 35+ years experience in business. Navali is an exciting new building perfectly positioned within Penrith's emerging urban centre, Thornton Estate - a vibrant community to suit everyone and every lifestyle. 400m (3 mins walk) to Penrith station, Westfield and dining precinct. Convenient transport and excellent schools are close by, as well as stunning parklands; from Ron Mulock Oval through to the Nepean River and the foothills of the Blue Mountains.

#### View

As advertised or by appointment

Penrith 612/2B Lord Sheffield Circuit