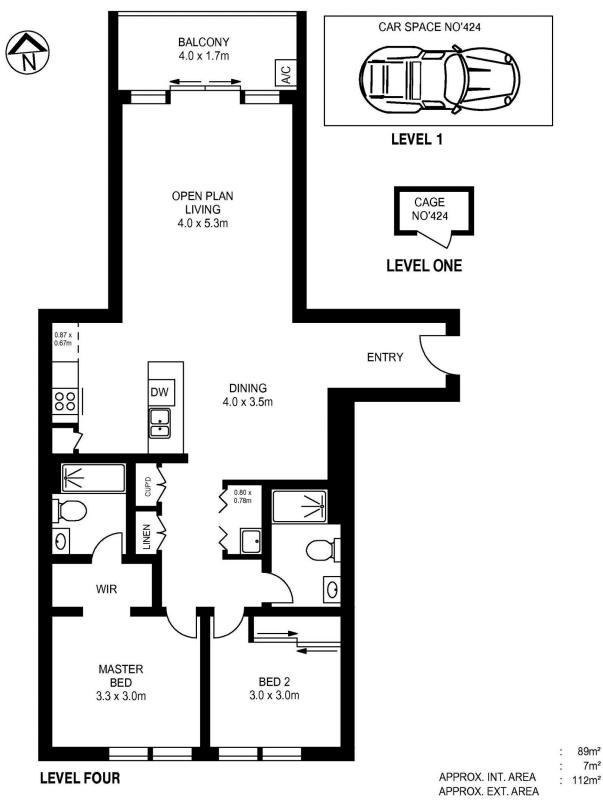

- Located on level 4 with beautiful outlooks towards the common garden area
- Large internal size with room for a study nook
- Split system air con to living room with storage for days
- Large kitchen with island bench, gas cooktop and quality appliances
- Master bedroom with ensuite and built-in robes
- Secure car space and storage cage in basement
- Podium level resident BBQ area with seating areas and landscaped gardens
- Built in 2018 with on-site building manager and pet friendly

# D424/1-39 LORD SHEFFIELD CIRCUIT, PENRITH

Please note these measurements are approximate only. The plans is intended as a rough guide for illustrative purpose. It is not warranted or guaranteed to be correct nor it is part of the sale or rental contract