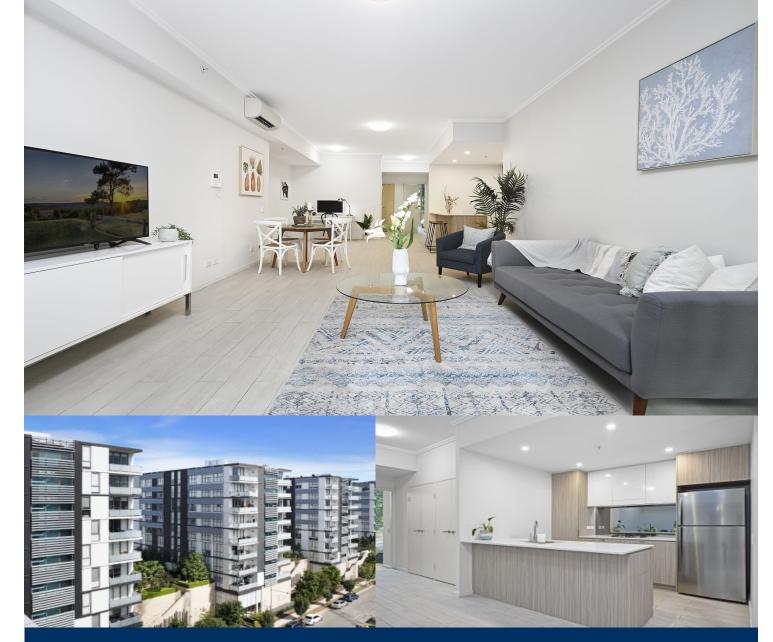

morton.

Penrith D424/1-39 Lord Sheffield Circuit

2 <u></u>2 2

For those on the lookout for a superb lifestyle and location package, this well-proportioned security apartment offers a great urban home. Smartly designed to give it a fresh modern feel, featuring a bright, large and low-maintenance layout. All this and a top location in Thornton Estate's sought-after Harts Landing building that is literally footsteps to the heart of Penrith.

- Located on level 4 with beautiful outlooks towards the common garden area
- Large internal size with room for a study nook
- Split system air con to living room with storage for days
- Large kitchen with island bench, gas cooktop and quality appliances
- Master bedroom with ensuite and built-in robes
- Secure car space and storage cage in basement
- Podium level resident BBQ area with seating areas and landscaped gardens
- Built in 2018 with on-site building manager and pet friendly