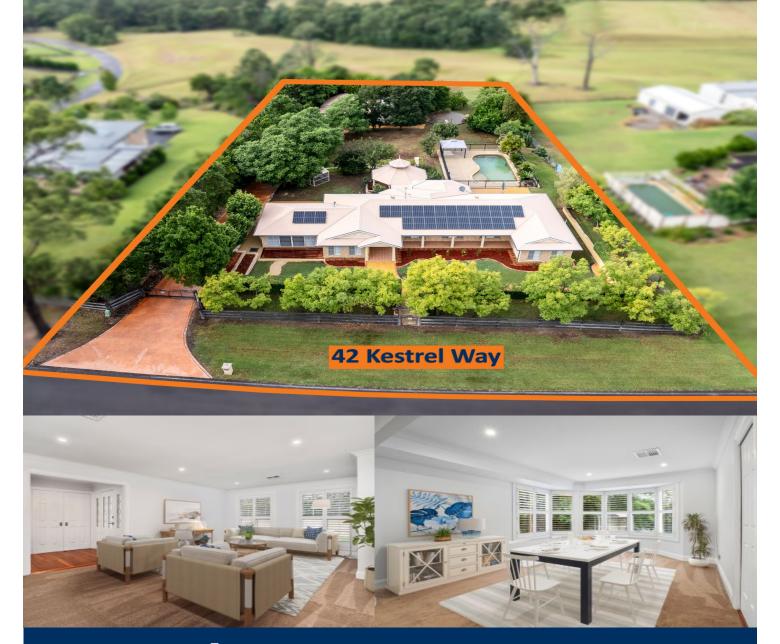

## morton.

Nestled within the picturesque Nepean Park Estate, sits this meticulously designed single level home. Privately positioned on an enormous 3058sqm of land you can enjoy a serene and peaceful lifestyle. This wonderful community subdivision boasts a community centre, lagoon, spacious acreage community lots, and bushwalking tracks for your leisure.

- Spacious 5-bedroom family home
- Master bedroom with ensuite and walk-in robe
- Expansive, well-equipped kitchen seamlessly connected to a massive open plan family and meals room
- Formal lounge and dining rooms
- Large games/rumpus room
- Ducted air conditioning throughout
- Brilliant gazebo area overlooking an oversized saltwater pool
- Separate self-contained studio, perfect for in-law accommodation or a teenagers' retreat
- Heavy duty concrete drive leads to a three-car garage/workshop at the rear of the property
- Backs onto a community park

## Yarramundi 42 Kestrel Way