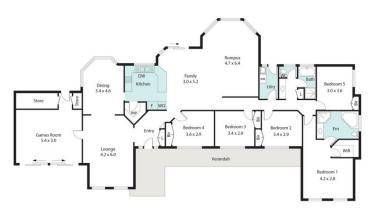

- Spacious 5-bedroom family home
- Master bedroom with ensuite and walk-in robe
- Expansive, well-equipped kitchen seamlessly connected to a massive open plan family and meals room
- Formal lounge and dining rooms
- Large games/rumpus room
- Ducted air conditioning throughout
- Brilliant gazebo area overlooking an oversized saltwater pool
- Separate self-contained studio, perfect for in-law accommodation or a teenagers' retreat
- Heavy duty concrete drive leads to a three-car garage/workshop at the rear of the property
- Backs onto a community park