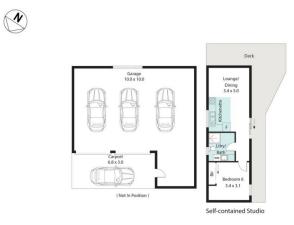

- Spacious 5-bedroom family home
- Master bedroom with ensuite and walk-in robe
- Expansive, well-equipped kitchen seamlessly connected to a massive open plan family and meals room
- Formal lounge and dining rooms
- Large games/rumpus room
- Ducted air conditioning throughout
- Brilliant gazebo area overlooking an oversized saltwater pool
- Separate self-contained studio, perfect for in-law accommodation or a teenagers' retreat
- Heavy duty concrete drive leads to a three-car garage/workshop at the rear of the property
- Backs onto a community park