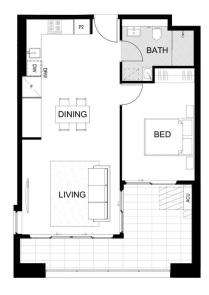

- Stone benchtop, stylish kitchen with Fisher & Paykel appliances
- Split system air-conditioning
- Washer/dryer combo included in the internal laundry
- Integrated fridge/freezer, dishwasher, gas cooktop, oven and LED strip lighting
- Floorboards throughout and large covered balcony
- Large internal laundry
- Resident-only rooftop yoga area, sky terrace, pet area and BBQ facilities
- Communal media and study area with fully functioning