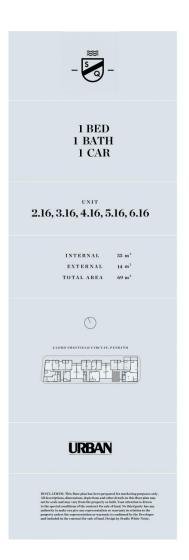

- Stone benchtop, stylish kitchen with Fisher & Paykel appliances
- Split system air-conditioning
- Washer/dryer combo included in the internal laundry
- Integrated fridge/freezer, dishwasher, gas cooktop, oven and LED strip lighting
- Floorboards throughout and large covered balcony
- Large internal laundry
- Resident-only rooftop yoga area, sky terrace, pet area and BBQ facilities
- Communal media and study area with fully functioning