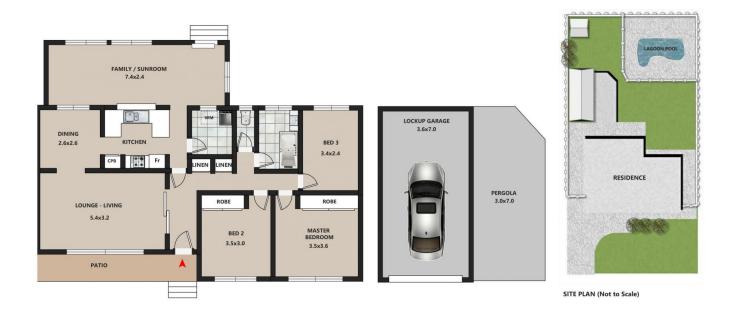

# morton.

South Penrith 36 Greenway Drive

Situated in a quiet and leafy tree lined street. This property is located directly opposite the Greenway Drive Reserve and within minutes walk to local parks.

- Four large size bedrooms
- Family size lounge room
- Single garage (detached)
- Good size pergola area perfect for entertaining by the swimming  $\ensuremath{\mathsf{pool}}$
- In-ground swimming pool
- Mature landscaping
- Side access with stencilcrete driveway and paths
- Polished timber floor and updated carpet in bedrooms
- Internal laundry room
- 2 x large garden sheds