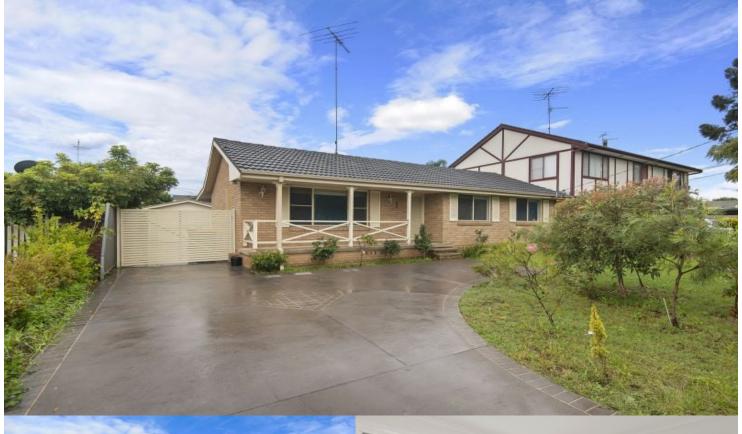

# morton.

South Penrith 36 Greenway Drive

Situated in a quiet and leafy tree lined street. This property is located directly opposite the Greenway Drive Reserve and within minutes walk to local parks.

- Four large size bedrooms
- Family size lounge room
- Single garage (detached)
- Good size pergola area perfect for entertaining by the swimming  $\ensuremath{\mathsf{pool}}$
- In-ground swimming pool
- Mature landscaping
- Side access with stencilcrete driveway and paths
- Polished timber floor and updated carpet in bedrooms
- Internal laundry room
- 2 x large garden sheds