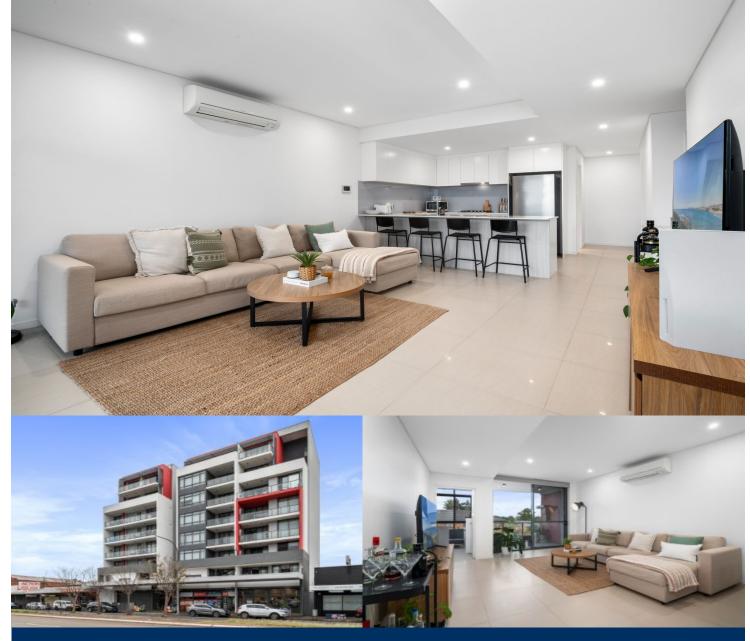

Conveniently located and beautifully presented, this unfurnished stylish and spacious is this near new two bedroom apartment is featuring reverse-cycle air con in the living and ceiling fans to the bedrooms, has quality designer finishes and is ideal for the busy professional, close to all the amenities required, including being across the road from Kingswood train station and the upgraded Nepean Hospital and 2km to Penrith Westfield and train station.

- Tiled open living and dining, roller blinds and flyscreens, reverse-cycle air conditioning, TV and Foxtel outlet, NBN ready, opening onto the large 10 sqm alfresco terrace.
- Entertainer's eat-in gas kitchen is tiled, stainless steel appliances incl dishwasher, ample storage and stone bench space, dual sink,