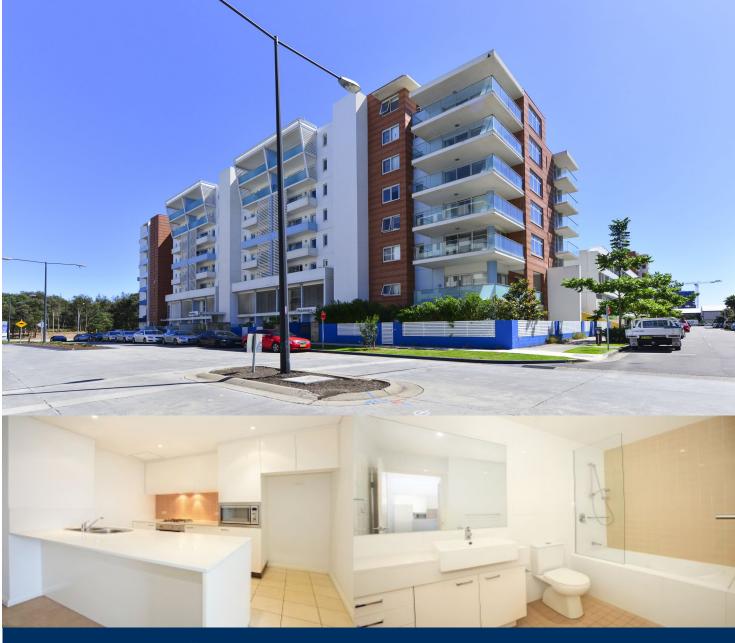

morton.

Wentworth Point 185/33 Hill Road

The Waterfront is located moments to Sydney Olympic Park main venues, train station, Bicentennial Park and Millennium Parklands. Located in Palermo, this is your opportunity to move into this freshly painted two bedroom apartment with courtyard, only a short stroll from The Promenade and The Piazza.

- Located on the ground floor with a large courtyard
- Combined living and dining room
- Reverse cycle air conditioning
- Full size kitchen with stainless steel appliances
- Gas cooking and lots of cupboard space
- Great size bedroom with huge built-in wardrobes
- Great size study room
- Laundry room with clothes dryer
- Secure undercover single car space and storage cage
- NBN and Foxtel outlets ready for account connection
- On-site building manager.
- Palermo building includes exclusive pool and gym