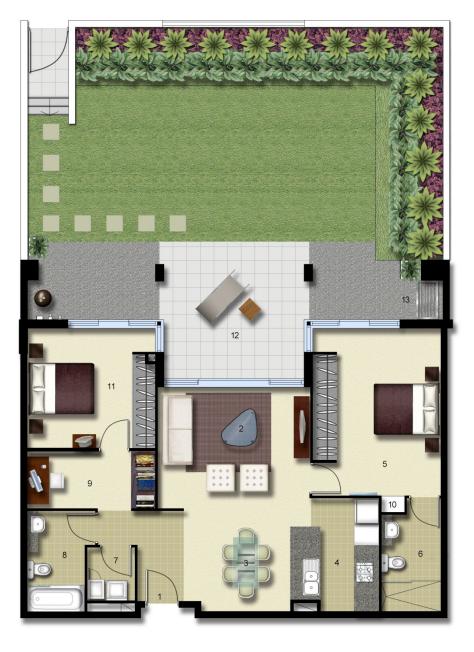

### Nevena Tsahtarlis

0428 835 910

nevena@morton.com.au

| ENTRY          | 1  |
|----------------|----|
| LIVING         | 2  |
| DINING         | 3  |
| KITCHEN        | 4  |
| MAIN BEDROOM   | 5  |
| ENSUITE        | 6  |
| LAUNDRY        | 7  |
| BATHROOM       | 8  |
| ENCLOSED MEDIA | 9  |
| LINEN          | 10 |
| BEDROOM 2      | 11 |
| TERRACE        | 12 |
| CLOTHES DRYING | 13 |
|                |    |

# Palermo

UNIT: 185

TYPE: 2 Bedroom

UNIT AREA: 92.0 sqm

OUTDOOR AREA: 110.0 sqm

ALLEN JACK+COTTIER