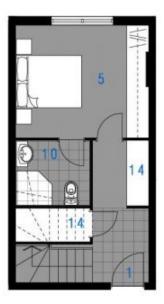

- Spacious split level apartment with multiple balconies
- Open plan living and dining flowing to alfresco area
- Family sized kitchen with plenty of cupboard space
- Quality stainless steel appliances with gas cooking
- Built-in wardrobes in both bedrooms
- Internal laundry with clothes dryer
- Ducted air conditioning throughout
- Secure basement car space
- Bellagio complex includes residents' only exclusive outdoor pool

## Nevena Tsahtarlis

0428 835 910

LEVEL 4

LEVEL 5

LOT: 57 UNIT: 413