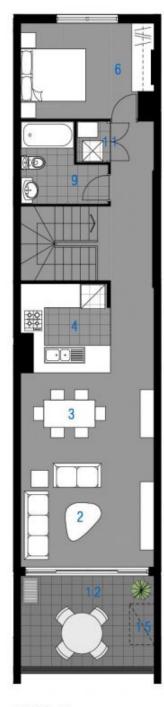

- Spacious split level apartment with multiple balconies
- Open plan living and dining flowing to alfresco area
- Family sized kitchen with plenty of cupboard space
- Quality stainless steel appliances with gas cooking
- Built-in wardrobes in both bedrooms
- Internal laundry with clothes dryer
- Ducted air conditioning throughout
- Secure basement car space
- Bellagio complex includes residents' only exclusive outdoor pool

## Nevena Tsahtarlis

0428 835 910

LEVEL 4

LEVEL 5

LOT: 57 UNIT: 413