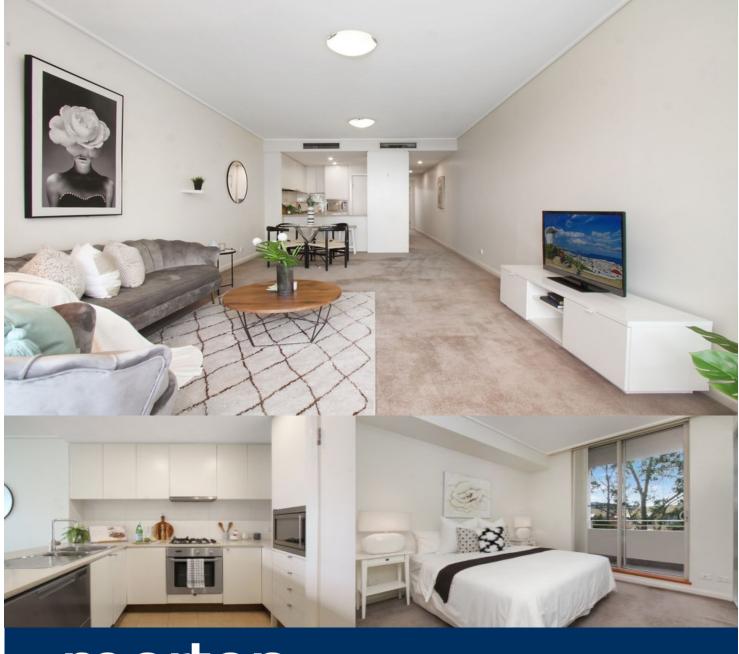

morton.

Wentworth Point 413/16 Marine Parade

Here is your opportunity to move into this spacious waterfront two bedroom apartment offering expansive living with an alfresco balcony perfect for entertaining. Peacefully positioned in the sought-after Bellagio complex on the The Promenade, in access of local restaurants and stores, The Piazza, Marina Square shopping centre, Wentworth Point public school, and transport links all within moments' reach. The Waterfront is located moments to Sydney Olympic Park main venues and train station, Bicentennial Park and Millennium Parklands.

- Spacious split level apartment with multiple balconies
- Open plan living and dining flowing to alfresco area
- Family sized kitchen with plenty of cupboard space
- Quality stainless steel appliances with gas cooking
- Built-in wardrobes in both bedrooms
- Internal laundry with clothes dryer
- Ducted air conditioning throughout
- Secure basement car space
- Bellagio complex includes residents' only exclusive outdoor pool