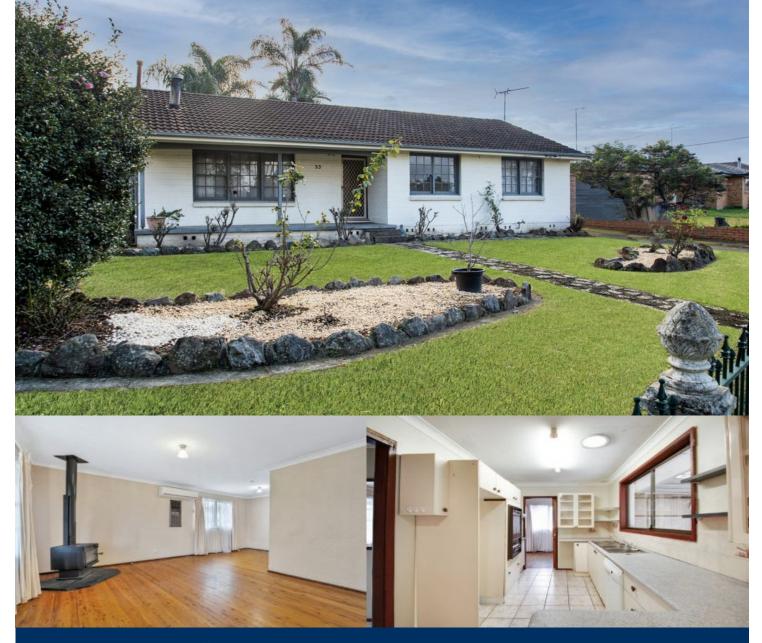

# morton.

This inviting three-bedroom home is ideally positioned within walking distance of local schools, shops, and public transport options. Key features of this property include:

- Mirrored built-in robe in the main bedroom and ceiling fans in all bedrooms for added comfort

- Split system air conditioning unit and combustion heater for year-round climate control

- Combined lounge and dining area offering flexible living arrangements

- Neat and tidy kitchen with ample storage, dishwasher, and a view overlooking the tiled sunroom

- Stylish floorboards and tiles throughout the living areas for easy maintenance

- Separate bath and shower for convenience
- Internal laundry facilities for added convenience

- Fully fenced yard, perfect for outdoor activities and privacy