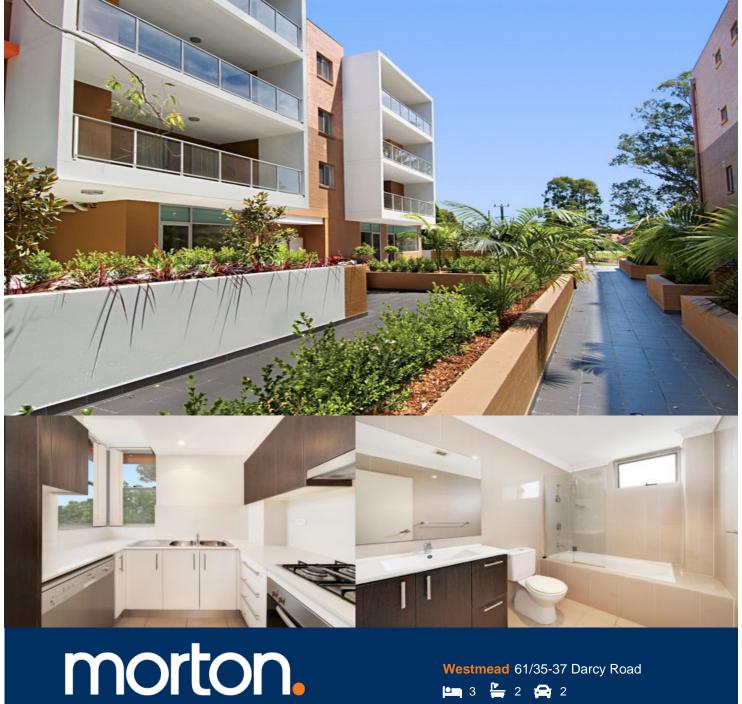

This unit is located in a fantastic location next to Coles supermarket and within walking distance to Westmead Station and Westmead Hospital. Other features include:

- -Kitchen with gas cooking and dishwasher
- -Internal laundry with dryer
- -Ensuite to main bedroom
- -Main bathroom with shower over bath
- -Small courtyard area with an extra 2 balconies
- -Floorboards throughout, no carpet!
- -2 secure car spaces with store room
- -Built-ins to all bedrooms
- -Open plan combined lounge and dining room area

# 65/35-37 DARCY ROAD, WESTMEAD