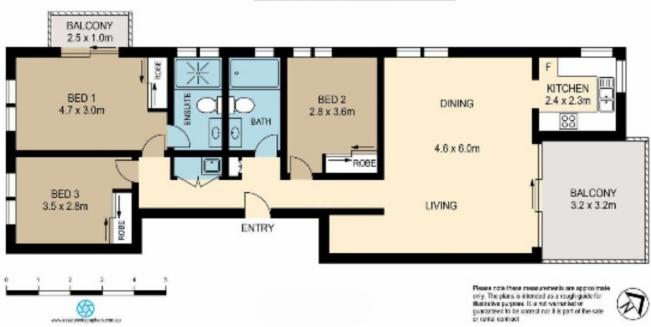

This unit is located in a fantastic location next to Coles supermarket and within walking distance to Westmead Station and Westmead Hospital. Other features include:

- -Kitchen with gas cooking and dishwasher
- -Internal laundry with dryer
- -Ensuite to main bedroom
- -Main bathroom with shower over bath
- -Small courtyard area with an extra 2 balconies
- -Floorboards throughout, no carpet!
- -2 secure car spaces with store room
- -Built-ins to all bedrooms
- -Open plan combined lounge and dining room area

# 65/35-37 DARCY ROAD, WESTMEAD