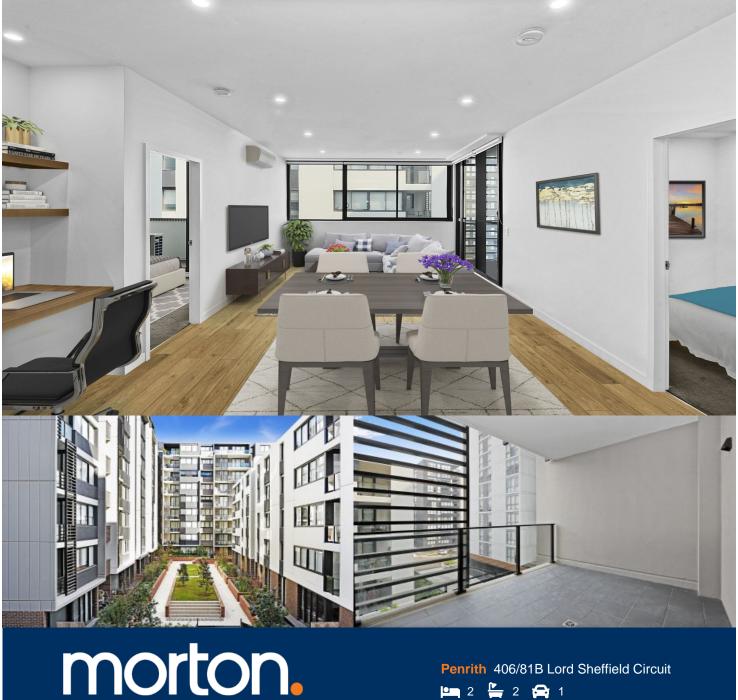

This is a quality security apartment offers a stylish home in the heart of the master-planned Thornton Estate. Smartly designed to give it a sleek modern feel, it offers a fresh and bright living space that is great for entertaining and is quietly positioned with easy access to all of the community amenities, and Penrith's CBD.

- Bright open design with timber floors and study nook
- North facing balconies each enjoy leafy garden outlooks
- Designer kitchen with breakfast island and gas fittings
- Both bedrooms have mirrored walk-ins and own balcony
- Security car space plus storage cage, lift and intercom
- Air-conditioning, NBN connection and wool blend carpeting