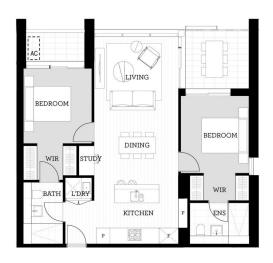

- Bright open design with timber floors and study nook
- North facing balconies each enjoy leafy garden outlooks
- Designer kitchen with breakfast island and gas fittings
- Both bedrooms have mirrored walk-ins and own balcony
- Security car space plus storage cage, lift and intercom
- Air-conditioning, NBN connection and wool blend carpeting