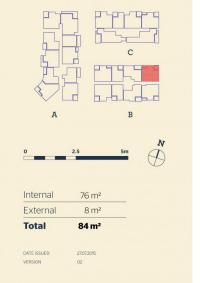

- Bright open design with timber floors and study nook
- North facing balconies each enjoy leafy garden outlooks
- Designer kitchen with breakfast island and gas fittings
- Both bedrooms have mirrored walk-ins and own balcony
- Security car space plus storage cage, lift and intercom
- Air-conditioning, NBN connection and wool blend carpeting