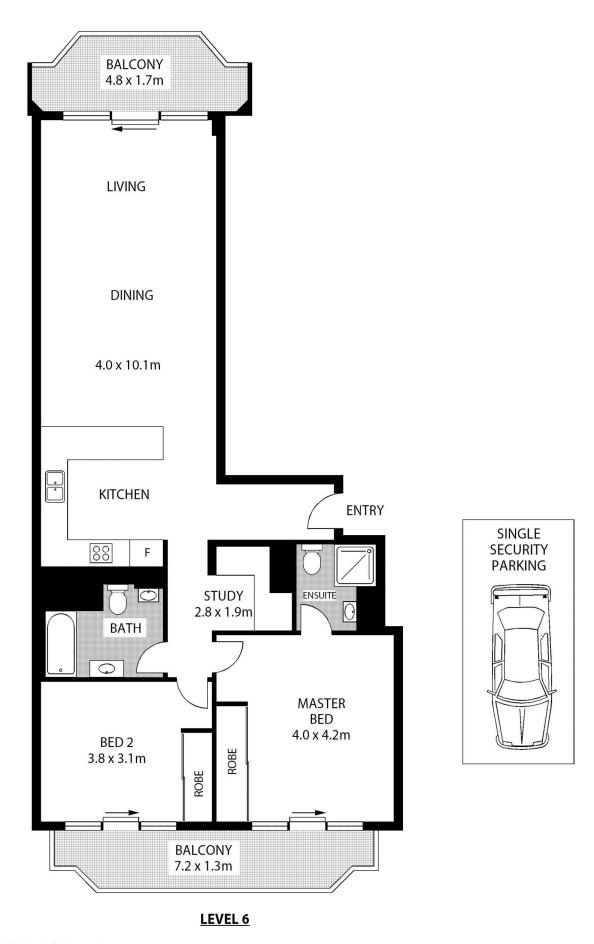

- Two generous bedrooms, each featuring built-in wardrobes and balcony access
- Modern kitchen equipped with sleek stainless-steel appliances and dishwasher
- Seamless integration of open-plan living and dining areas with breakfast bar
- Reverse cycle air conditioning and a spacious separate study area, ample storage
- Floor-to-ceiling windows flood the interiors with abundant natural light
- West-facing balcony offering captivating views of Darling