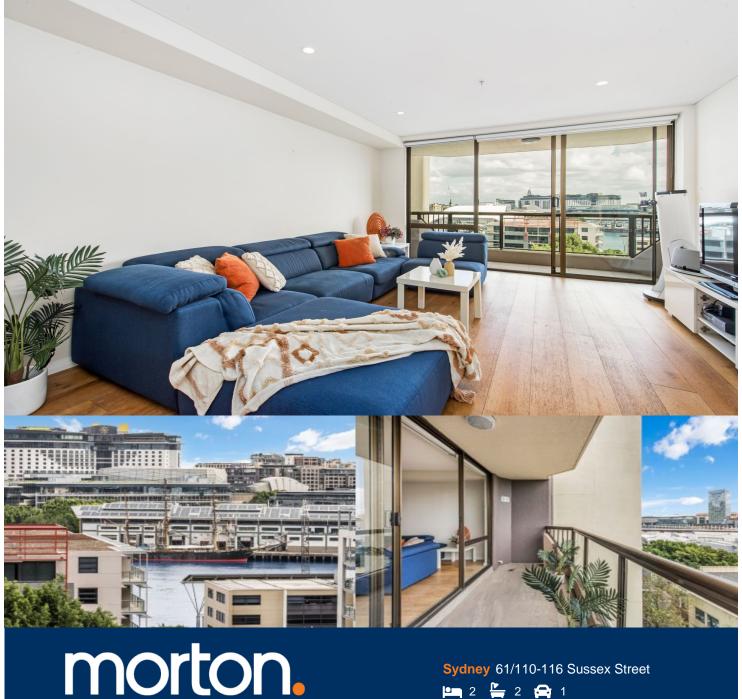

Nestled in the pulsating heart of one of the world's most dynamic cities, this modern apartment boasts two bedrooms plus a study, situated within the prestigious 'Chelsea' building. Beautiful view of the water and glimpses of Darling Harbour, perfect for admiring fireworks displays. Flooded with natural light, the residence features expansive open-plan living, dining, and kitchen areas, creating an inviting and airy atmosphere.

- Two generous bedrooms, each featuring built-in wardrobes and balcony access
- Modern kitchen equipped with sleek stainless-steel appliances and dishwasher
- Seamless integration of open-plan living and dining areas with breakfast bar
- Reverse cycle air conditioning and a spacious separate study area, ample storage
- Floor-to-ceiling windows flood the interiors with abundant natural light
- West-facing balcony offering captivating views of Darling