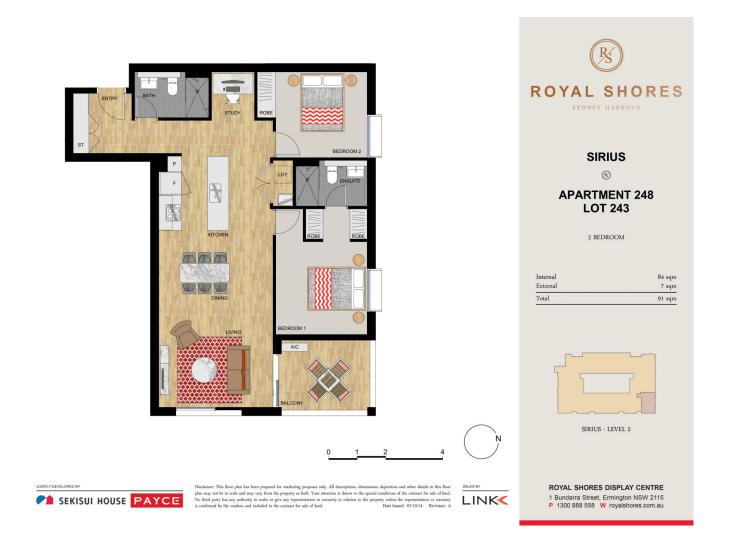

cess to the river, cycleway and parks.

#### APARTMENT FEATURES

- Reverse cycle air conditioning
- Stainless steel kitchen appliances
- Stone bench tops, splash back
- LED under cupboard lighting
- Wool blend carpets, efficient LED down lights
- Data/TV points in living and main bedroom
- Recessed mirrored cabinets in bathroom
- Security building, video intercom

#### NEIGHBORHOOD FACILITIES

- Woolworths, Liqourland, Bakery 900m away
- Local bus routes (523, 524, 525 600m-1.5km away)
- West Ryde Railway station 4.2kms away
- Rydalmere Ferry Wharf 1.2 km away

## morton.com.au

Ermington 248/64 River Road

#### View

As advertised or by appointment

### Agents

#### Zarin Hossain

- 0418 328 479
- zarin.hossain@morton.com.au

#### Nevena Tsahtarlis

- 0428 835 910
- nevena@morton.com.au