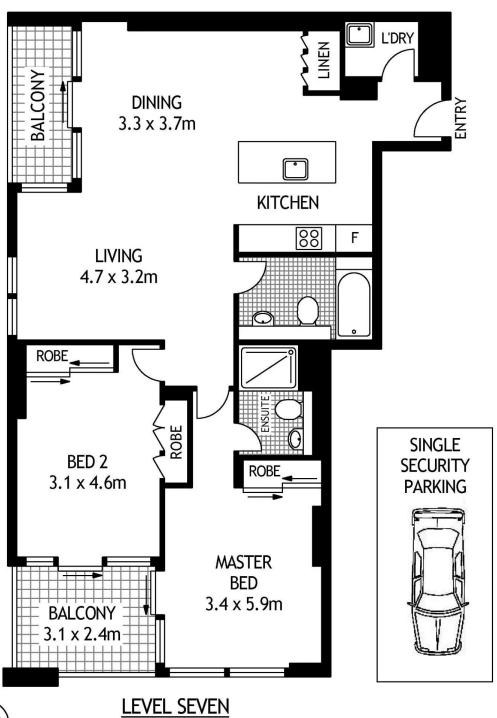

- Impressively well-proportioned open plan lounge/dining
- Spacious master with ensuite and double glaze windows
- Magnificent designer kitchen with stainless steel appliances
- Concierge, video intercom, secure building and car space
- Ducted air conditioning throughout, internal laundry
- Access to stunning outdoor pool, gym, sauna facilities
- Generous entertainers balcony, private and peaceful