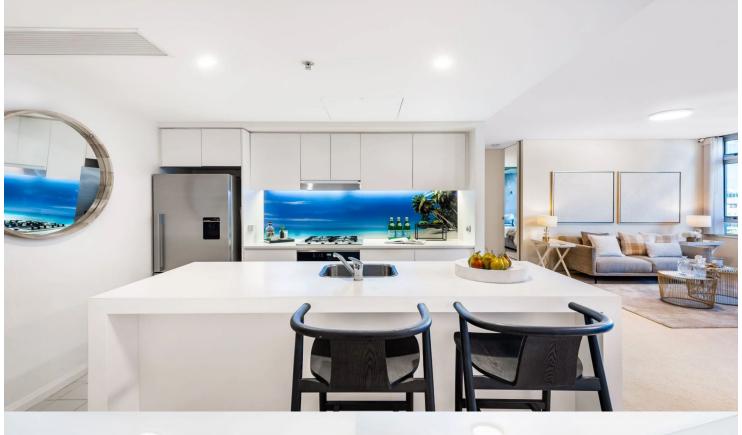

## **Christina Tsousta**

0408 577 427

christina.tsousta@morton.com.au

Nestled in a captivating locale bathed in the natural light, this elegant apartment, facing south and east, epitomises refined living. With a seamless blend of style and sophistication, this residence caters to the discerning few who value the allure of low-maintenance exclusivity, space and unparalleled convenience.

- Impressively well-proportioned open plan lounge/dining
- Spacious master with ensuite and double glaze windows
- Magnificent designer kitchen with stainless steel appliances
- Concierge, video intercom, secure building and car space
- Ducted air conditioning throughout, internal laundry
- Access to stunning outdoor pool, gym, sauna facilities
- Generous entertainers balcony, private and peaceful