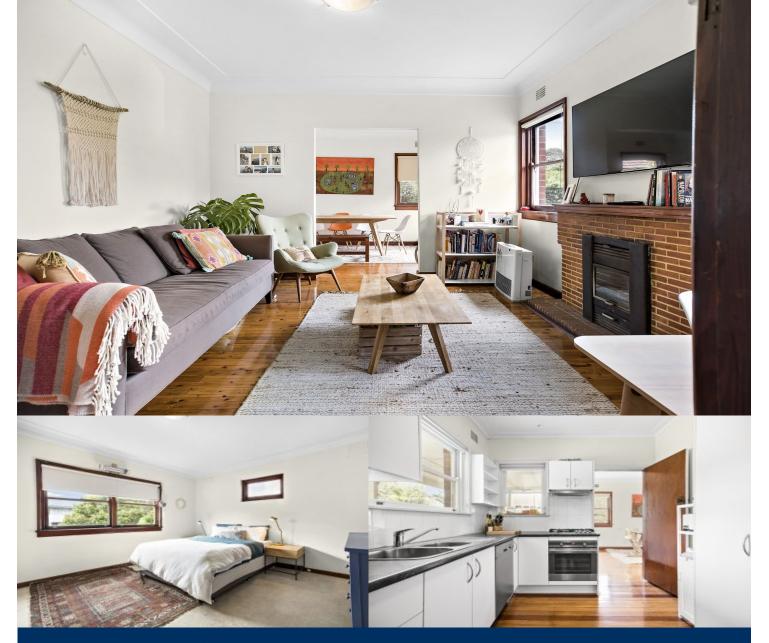

# morton.

This gorgeous cottage style home offers an abundance of natural light and space throughout. With an open plan layout and contemporary designer fittings, this property is perfect for the modern family.

- Two double sized bedrooms with built-in wardrobes
- Modern designed bathroom with separate shower and bath
- Spacious designer kitchen with gas cooking and dishwasher
- Separate dining/lounge with combustion fireplace plus gas option
- Beautiful floorboards in living areas
- Large undercover decking
- Tandem parking in driveway