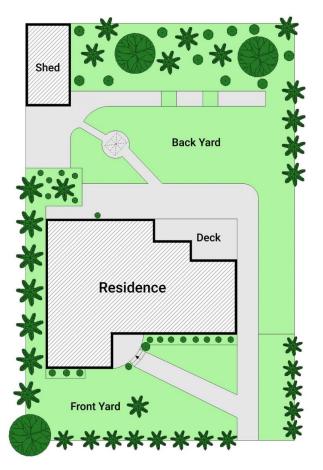

y is perfect for the modern family.

- Two double sized bedrooms with built-in wardrobes
- Modern designed bathroom with separate shower and bath
- Spacious designer kitchen with gas cooking and dishwasher
- Separate dining/lounge with combustion fireplace plus gas option
- Beautiful floorboards in living areas
- Large undercover decking
- Tandem parking in driveway

### Willoughby 60 High Street Im 2 Im 2

#### View

As advertised or by appointment

#### Agent

#### Martyna Majno

0438 544 328

martyna.majno@morton.com.au

#### morton.com.au



The interior style and design of this floor plan is designed for inspiration purposes to show the living spaces. It is not an exact replica of the furniture and fittings in the home.

Produced by **DIAKRIT** 

# morton.

Willoughby 60 High Street



Siteplan



Produced by **DIAKRIT** 

## morton.

Willoughby 60 High Street