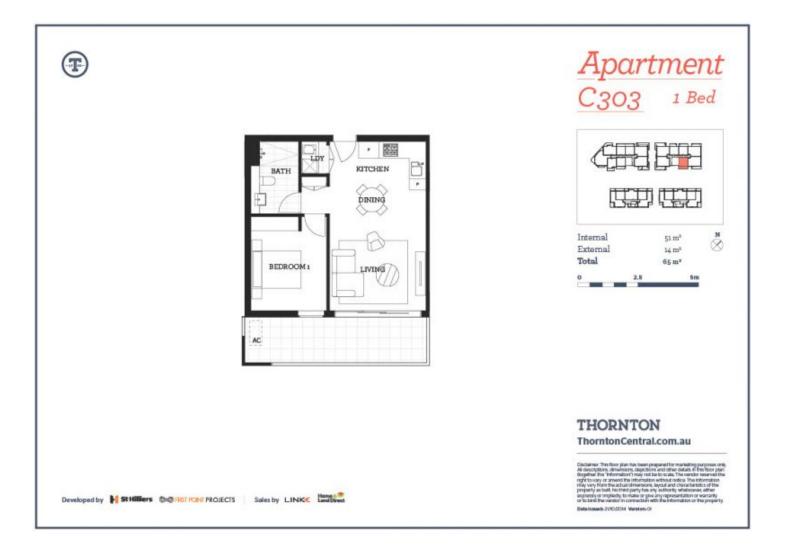

- Open plan living with split system air con to the living room
- Quality kitchen with 4-burner gas cooktop and Omega appliances
- Dishwasher, microwave and stone benchtops to the kitchen
- Large, covered balcony off the living room with peaceful views to garden areas
- Designer bathroom with vanity cupboard and large internal laundry with dryer
- Large wool-blended carpeted bedroom with build-in mirrored robes
- Intercom entry to your floor, storage cage to the basement
- On-site building manager, built-in 2016 with NBN connection

Penrith 303/101C Lord Sheffield Circuit