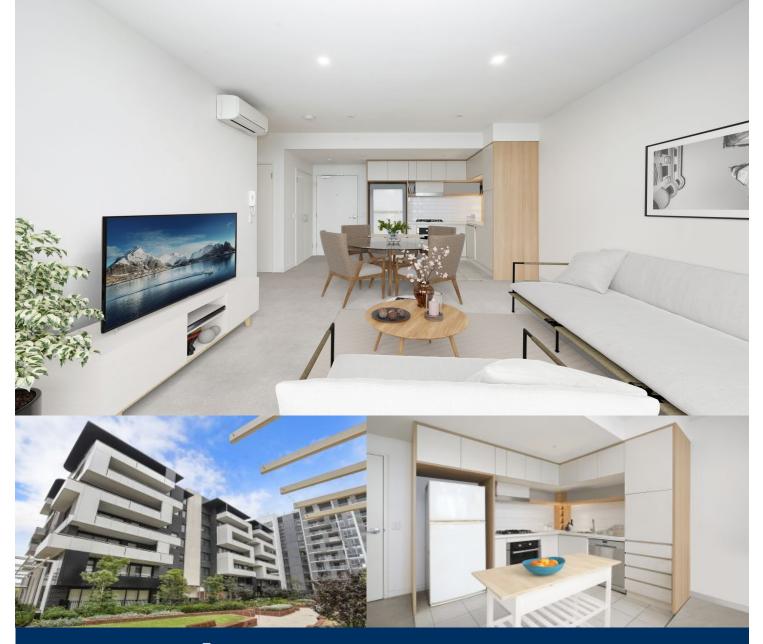

# morton.

Crisp, fresh and full of natural light, this modern apartment provides a low care designer lifestyle or smart investment prospect in the master-planned Thornton community. It combines bright airy interiors, sleek modern finishes and an elevated position to deliver an excellent property that is quietly tucked away within walking distance to everything that Penrith has to offer.

- Open plan living with split system air con to the living room
- Quality kitchen with 4-burner gas cooktop and Omega appliances
- Dishwasher, microwave and stone benchtops to the kitchen
- Large, covered balcony off the living room with peaceful views to garden areas
- Designer bathroom with vanity cupboard and large internal laundry with dryer
- Large wool-blended carpeted bedroom with build-in mirrored robes
- Intercom entry to your floor, storage cage to the basement
- On-site building manager, built-in 2016 with NBN connection