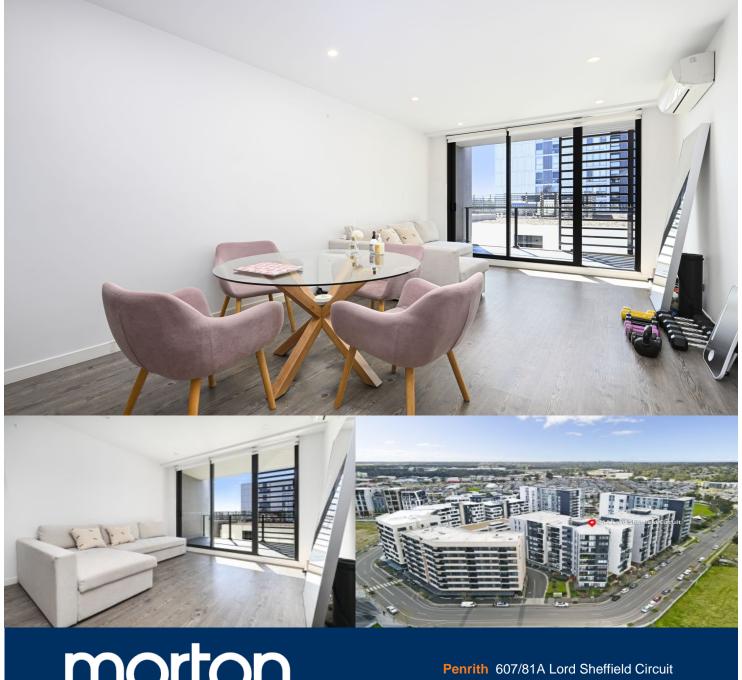

- Bright and airy, 6th level northeast aspect, covered balcony & mountain views
- Entertainer eat-in kitchen with stone benchtops, soft closed cupboards
- Four burner gas stove top with stainless steel appliances, dishwasher
- LED lighting, internal laundry, pantry, stylish bathroom with vanity cupboard
- Split system reverse cycle air con in living and bedroom
- Bedroom has access to Jack & Jill style bathroom
- Wool-blend carpeted bedroom, mirrored built-in robes, balcony access
- Audio intercom entry with lift access, basement parking and