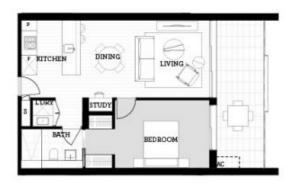

- Bright and airy, 6th level northeast aspect, covered balcony & mountain views
- Entertainer eat-in kitchen with stone benchtops, soft closed cupboards
- Four burner gas stove top with stainless steel appliances, dishwasher
- LED lighting, internal laundry, pantry, stylish bathroom with vanity cupboard
- Split system reverse cycle air con in living and bedroom
- Bedroom has access to Jack & Jill style bathroom
- Wool-blend carpeted bedroom, mirrored built-in robes, balcony access
- Audio intercom entry with lift access, basement parking and