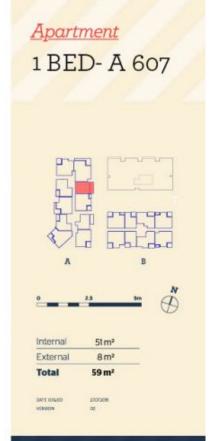

- Bright and airy, 6th level northeast aspect, covered balcony & mountain views
- Entertainer eat-in kitchen with stone benchtops, soft closed cupboards
- Four burner gas stove top with stainless steel appliances, dishwasher
- LED lighting, internal laundry, pantry, stylish bathroom with vanity cupboard
- Split system reverse cycle air con in living and bedroom
- Bedroom has access to Jack & Jill style bathroom
- Wool-blend carpeted bedroom, mirrored built-in robes, balcony access
- Audio intercom entry with lift access, basement parking and