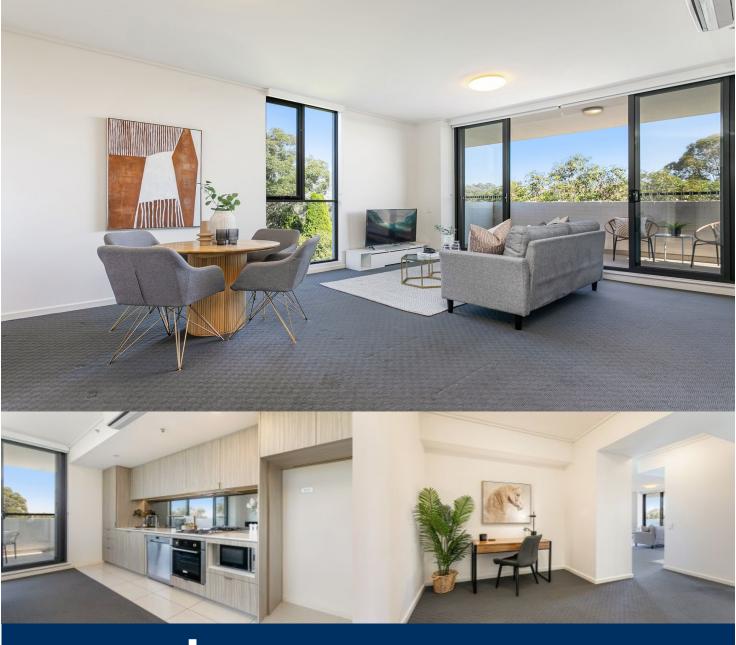

### Features include:

living.

- ? Internal laundry facilities
- ? Sleek modern kitchen with high-quality appliances
- ? Reverse cycle air conditioning for year-round comfort

Nestled in the vibrant Washington Park precinct with sun-filled interiors throughout. Newly painted walls and new carpeting in

the lounge and study areas. Enjoy the added luxury of an

ensuite in the master bedroom, and the flexibility of open-plan

- ? Two bedrooms with built-in wardrobes
- ? Master bedroom with ensuite
- ? Additional study room
- ? Secure basement parking

Enjoy the convenience of being within walking distance to a diverse range of shopping options including Aldi, Woolworths, cafes, restaurants, and a post office, all located just 1 km away at the local shopping centre. The Morris Lemma Sports