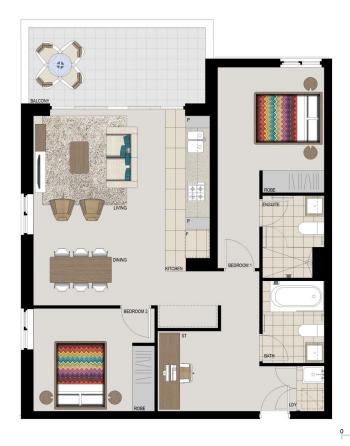

# **APARTMENT 510** LOT 77 2BED + STUDY

Internal  $77 \,\mathrm{m}^2$ External  $11\,\mathrm{m}^2$ Total  $88m^2$ 

## **FAIRMOUNT**

1300 111 088
www.washingtonpark.com.au www.washingtonpark.com.au

Disclaimer: This floor plan has been prepared for marketing purposes only. All descriptions, dimensions, depictions and other details in this floor plan may not be to scale and may vary from the property as built. Your attention is drawn to the special conditions of the contract for sale of land. No third party has any authority to make or give any representation or warranty in relation to the property unless the representation or warranty is or confirmed by Payce Communities No.2 Pty Limited and included in the contract for sale of land. [Rev A. 24.07.13]