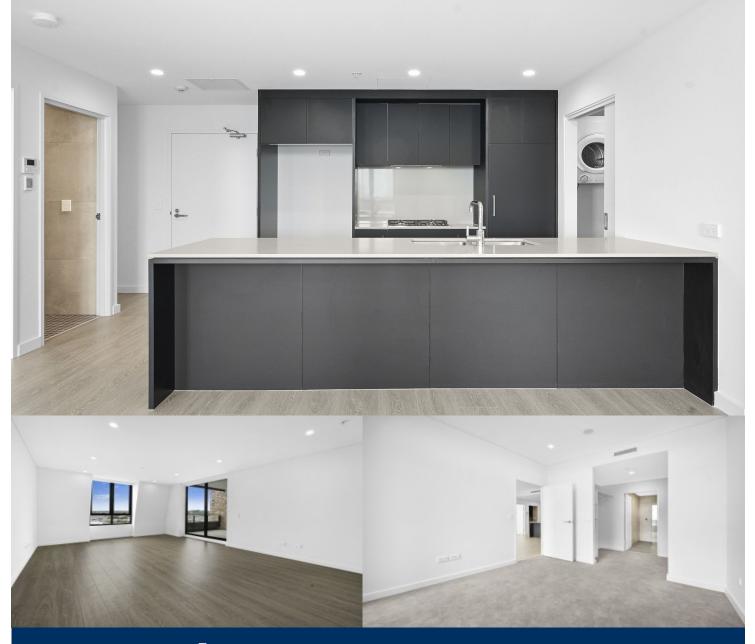

- Kitchen with stone benchtop and splashback, ample storage and gas stove top

- Integrated fridge, freezer and microwave
- Split cycle air con to living
- Timber floorboards throughout living and kitchen areas
- European designed kitchen and bathroom, with mosaic tiles
- and a wall hung basin
- Internal laundry including dryer
- Exclusive resident-only rooftop garden, sky terrace and BBQ