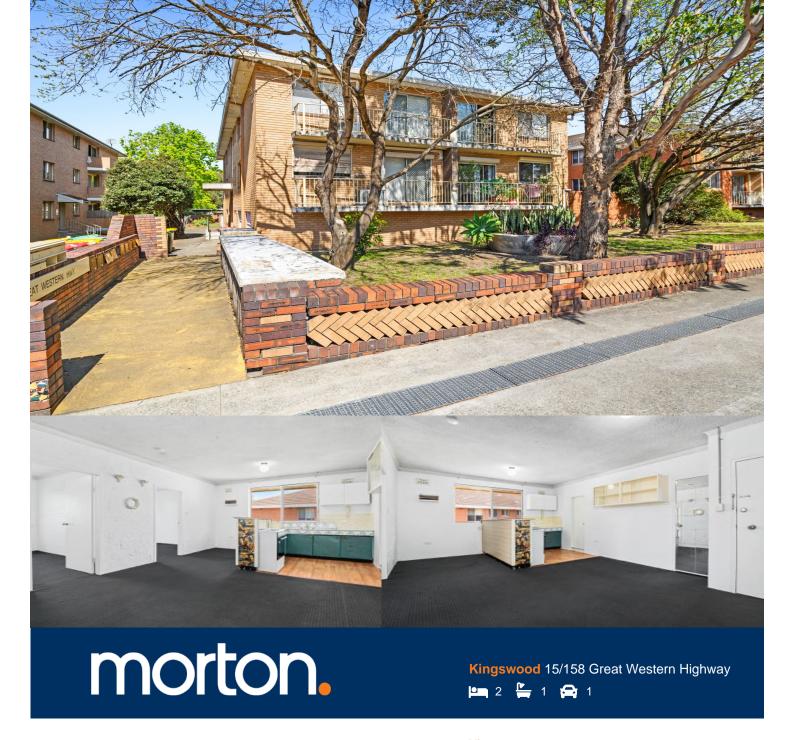

Discover the comfort and convenience of living in this secure block, just a stone's throw away from the station and a short stroll to Nepean Hospital and Western Sydney University. Tucked away at the rear of this peaceful complex, this spacious two-bedroom unit is now available for rent!

## **Key Features:**

- Recently repainted, presenting a fresh look
- Enjoy open-plan living and dining areas, perfect for relaxation and entertaining
- Near new oven installed for your cooking pleasure
- Two well-proportioned bedrooms offering comfort and privacy
- Convenient internal laundry facilities
- Secure lock-up garage for your vehicle and extra storage needs
- NBN ready, ensuring fast and reliable internet connectivity
- Pets are welcome upon application, providing a pet-friendly environment