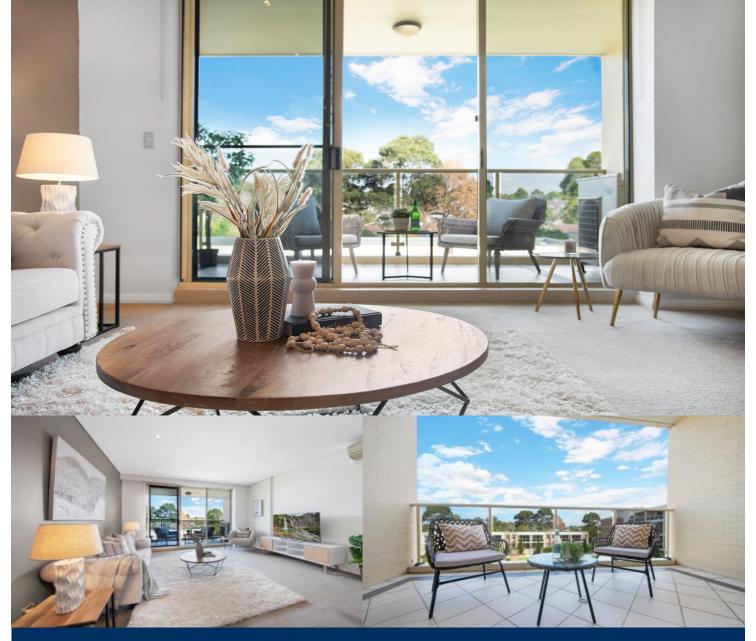

# morton.

Silverwater 89/3 Carnarvon Street

A quality residence of modern style, this premium apartment's dual-level design, bright interiors and elevated outlooks over the community's landscaped grounds combine to create a home with wide-ranging appeal. It makes an ideal choice for buyers seeking a spacious and easy-to-maintain property that's private, secure and tucked away within a sought-after resort development, just a few minutes from shopping amenities at Newington Marketplace.

- Elevated aspect with lovely green outlooks over shared gardens
- Light-filled open living space that flows onto a large BBQ terrace
- A lower-level master bedroom featuring an ensuite and balcony
- Well-appointed kitchen with gas cooking and adjoining dining area
- Second bedroom, bathroom and second balcony on the living level
- Residents' access to resort-style indoor pool, gym, sauna