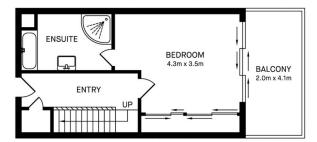

- Elevated aspect with lovely green outlooks over shared gardens
- Light-filled open living space that flows onto a large BBQ terrace
- A lower-level master bedroom featuring an ensuite and balcony
- Well-appointed kitchen with gas cooking and adjoining dining area
- Second bedroom, bathroom and second balcony on the living level
- Residents' access to resort-style indoor pool, gym, sauna

## 89/3 CARNARVON STREET, SILVERWATER

Please note these measurements are approximate only. The plans is intended as a rough guide for illustrative purpose. It is not warranted or guaranteed to be correct nor it is part of the sale or rental contract.