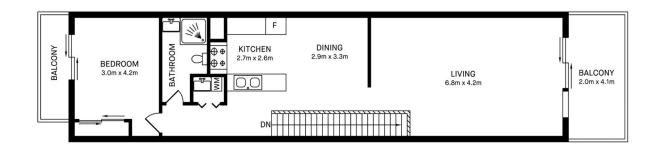

- Elevated aspect with lovely green outlooks over shared gardens
- Light-filled open living space that flows onto a large BBQ terrace
- A lower-level master bedroom featuring an ensuite and balcony
- Well-appointed kitchen with gas cooking and adjoining dining area
- Second bedroom, bathroom and second balcony on the living level
- Residents' access to resort-style indoor pool, gym, sauna

## 89/3 CARNARVON STREET, SILVERWATER

Please note these measurements are approximate only. The plans is intended as a rough guide for illustrative purpose. It is not warranted or guaranteed to be correct nor it is part of the sale or rental contract.