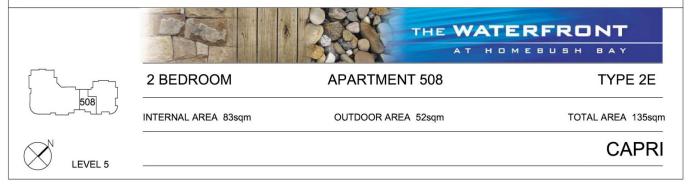

Located in Capri on The Piazza, here is a great opportunity to

move into this spacious two-bedroom apartment with a

- Spacious bedrooms with built-in wardrobes
- Bathroom with bathtub
- Internal laundry with dryer
- Audio/visual security intercom
- Large entertainers balcony
- Single car space parking
- Bus and Ferry services are moments away