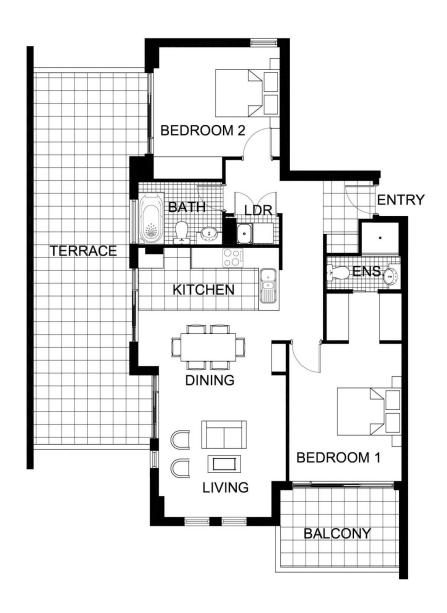

Located in Capri on The Piazza, here is a great opportunity to

move into this spacious two-bedroom apartment with a

- Spacious bedrooms with built-in wardrobes
- Bathroom with bathtub
- Internal laundry with dryer
- Audio/visual security intercom
- Large entertainers balcony
- Single car space parking
- Bus and Ferry services are moments away