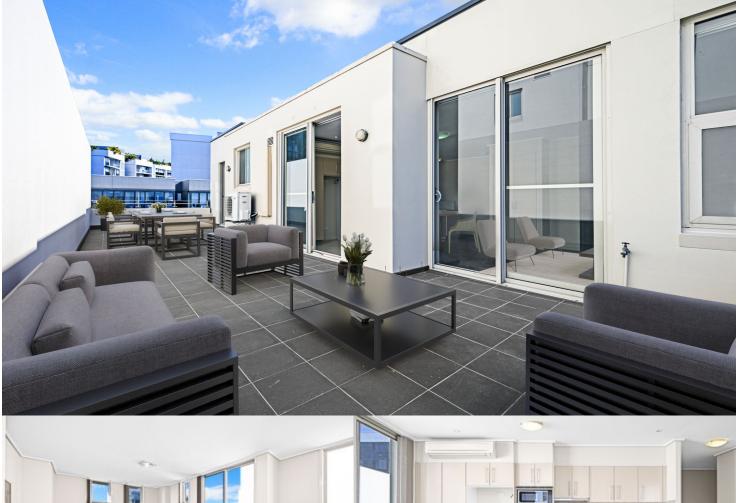

Located in Capri on The Piazza, here is a great opportunity to

move into this spacious two-bedroom apartment with a

- Spacious bedrooms with built-in wardrobes
- Bathroom with bathtub
- Internal laundry with dryer
- Audio/visual security intercom
- Large entertainers balcony
- Single car space parking
- Bus and Ferry services are moments away