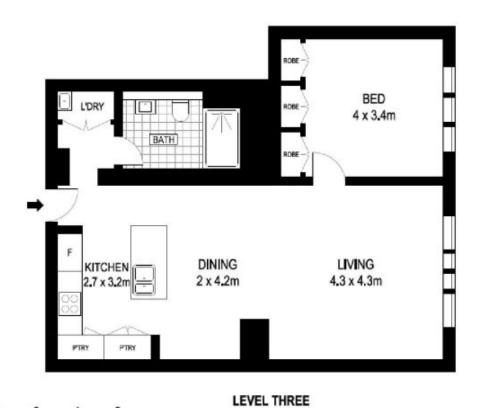

- 62sqm with high ceilings
- CaesarStone island kitchen features Smeg stainless gas stove
- Large master bedroom fitted with built in wardrobes
- Open plan living area with a north east aspect
- Fully tiled modern bathroom
- Timber floors
- Features include ducted air conditioning and internal laundry

## Cesar Rojas Soto

0407 547 996

cesar.rojas-soto@morton.com.au

0 1 2 3 4 5

Scale in metres, Indicative only, Dimensions are approximate. All information contained herein is gathered from sources we believe to be reliable. However we cannot guarantee its accuracy and interested persons should rely on their own enquires