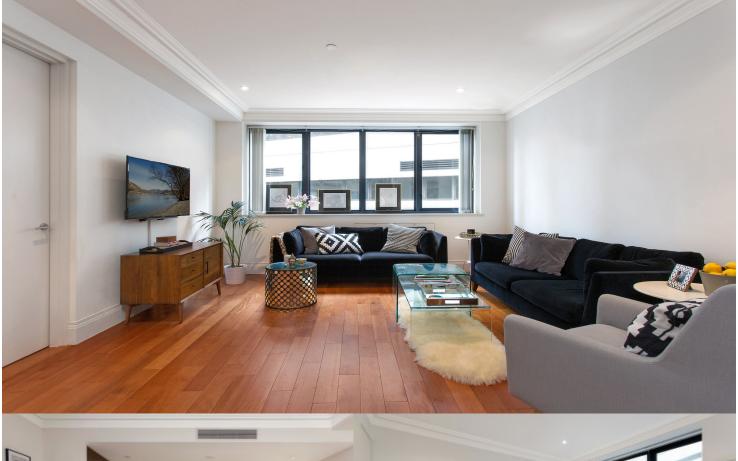

## morton.

Potts Point 305/15 Bayswater Road

This stunning apartment in the Hampton building is amid vibrant cafes and bars and its north east facing interiors are flooded with natural light. Conveniently positioned near the public transport options and easy access to City CBD and Bondi.

- 62sqm with high ceilings
- CaesarStone island kitchen features Smeg stainless gas stove
- Large master bedroom fitted with built in wardrobes
- Open plan living area with a north east aspect
- Fully tiled modern bathroom
- Timber floors
- Features include ducted air conditioning and internal laundry