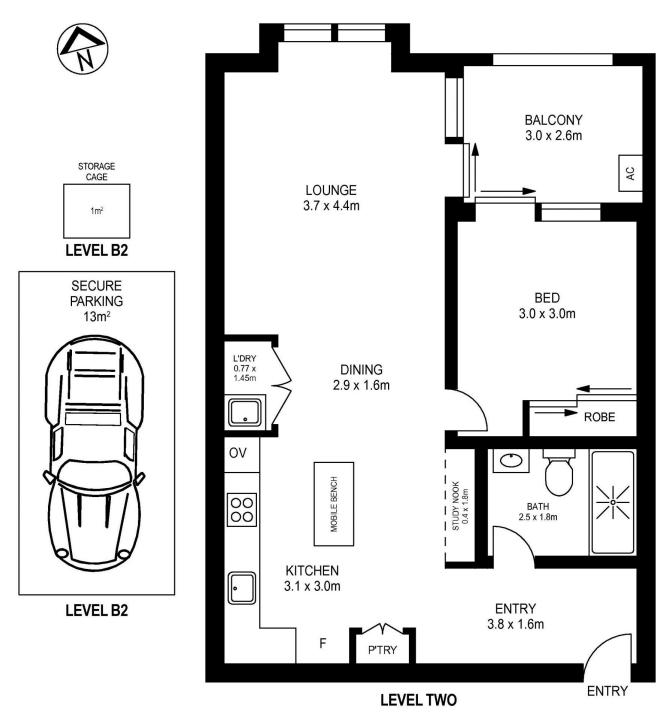

### SJ Singh

0417 085 519

APPROX. INT. AREA 58m² APPROX. EXT. AREA 8m² TOTAL AREA INCLUDING CAR SPACE AND STORAGE : 80m²

# 209/26B LORD SHEFFIELD CIRCUIT, PENRITH

www.assetphotographers.com.au

Please note these measurements are approximate only. The plans is intended as a rough guide for illustrative purpose. It is not warranted or guaranteed to be correct nor it is part of the sale or rental contract