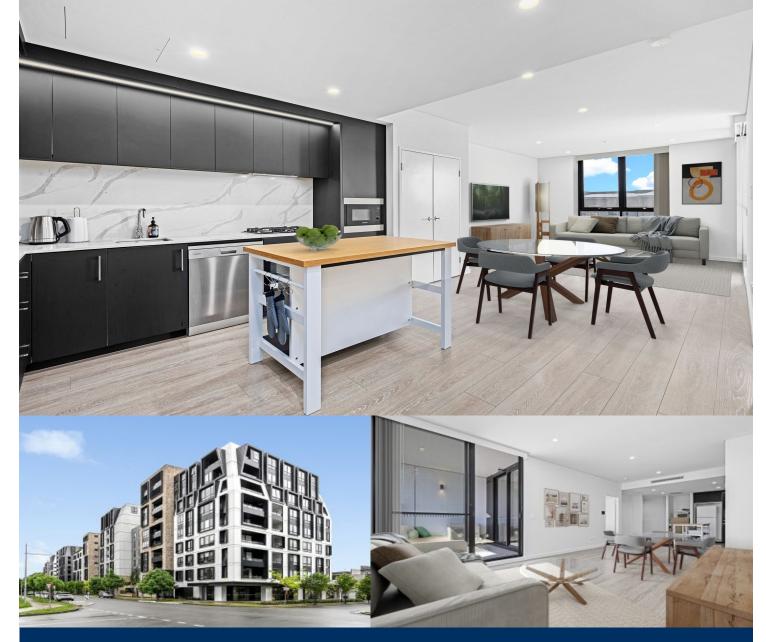

# morton.

Penrith 209/26B Lord Sheffield Circuit

Lumina is an exciting precinct perfectly positioned within Penrith's emerging urban centre - a vibrant community to suit everyone and every lifestyle. This one-bedroom unit located in the heart of Thornton features 66 sqm of internal/external living area. An award-winning building, Lumina is a buyer's dream home with rooftop common areas and this north facing unit is perfectly positioned within the complex on level 2.

- Ducted air con and blinds throughout with flyscreens to the living room
- Floorboards throughout the living and bedroom
- Stylish galley kitchen, island bench and marble look benchtops
- Westinghouse appliances include oven, dishwasher and integrated microwave
- Internal laundry with dryer, north-facing covered balcony
- Secure basement car space and storage cage with bicycle lock up room
- Rooftop common area facilities include an herb garden, BBQ area and swing