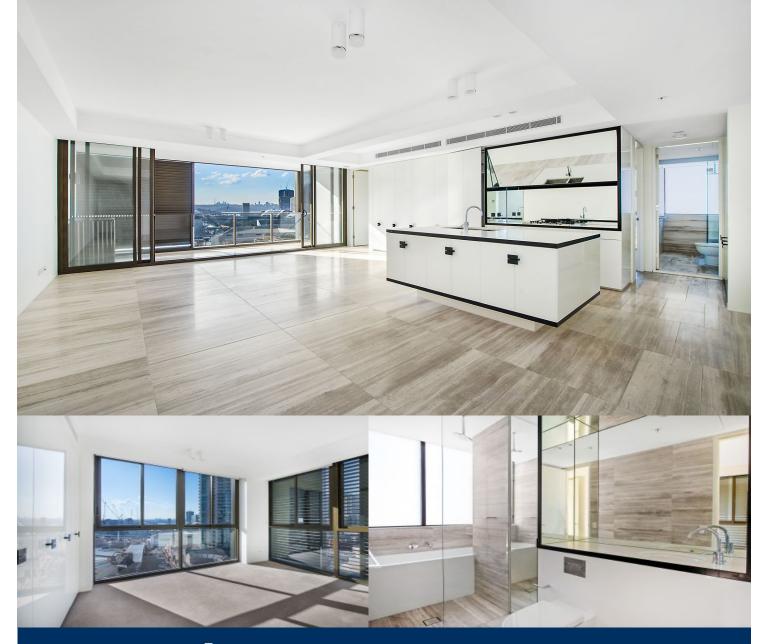

## morton.

Situated in the heart of vibrant and bustling CBD, The Quay represents the best opportunity to enjoy the relaxed but sophisticated city living. It's an iconic building of two towers above two levels of retail, within short walking distance to Chinatown, Darling Harbour, U.T.S, Sydney Uni and Westfield shopping centre. Sitting at the northern-eastern corner on level 16, this apartment enjoys exceptional CBD views that stretch to the city skyline and beyond. It boasts large windows from every room bathed with sunlight and very generously portioned. Internal size is 87sqm and balcony is 12sqm.

- Spacious bedrooms both with built in wardrobes
- Smart design study cove as a large home office area
- Gourmet granite gas kitchen with island bench
- Deluxe modern bathroom with floor to ceiling glass
- Reverse cycle air conditioning, video intercom
- Internal laundry with dryer, ensuite in main bedroom
- Secure parking space
- Unique podium garden landscape and recreation zone
- Stroll to the CBD, Market City, Darling Harbour and