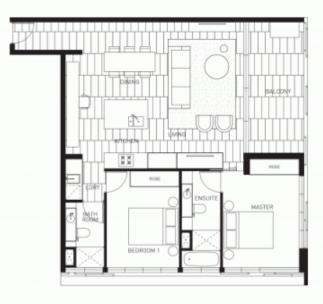

## morton.

Situated in the heart of vibrant and bustling CBD, The Quay represents the best opportunity to enjoy the relaxed but sophisticated city living. It's an iconic building of two towers above two levels of retail, within short walking distance to Chinatown, Darling Harbour, U.T.S, Sydney Uni and Westfield shopping centre. Sitting at the northern-eastern corner on level 16, this apartment enjoys exceptional CBD views that stretch to the city skyline and beyond. It boasts large windows from every room bathed with sunlight and very generously portioned. Internal size is 87sqm and balcony is 12sqm.

- Spacious bedrooms both with built in wardrobes
- Smart design study cove as a large home office area
- Gourmet granite gas kitchen with island bench
- Deluxe modern bathroom with floor to ceiling glass
- Reverse cycle air conditioning, video intercom
- Internal laundry with dryer, ensuite in main bedroom
- Secure parking space
- Unique podium garden landscape and recreation zone
- Stroll to the CBD, Market City, Darling Harbour and

## TYPE 19B APARTMENTS

| S2.08  | \$7.08  | S11.08  | S16.08 |
|--------|---------|---------|--------|
| \$3.08 | \$8.08  | S12.08  | S17.08 |
| \$5.08 | \$9.08  | \$13.08 | 518.08 |
| \$6.08 | \$10.08 | S15.08  |        |