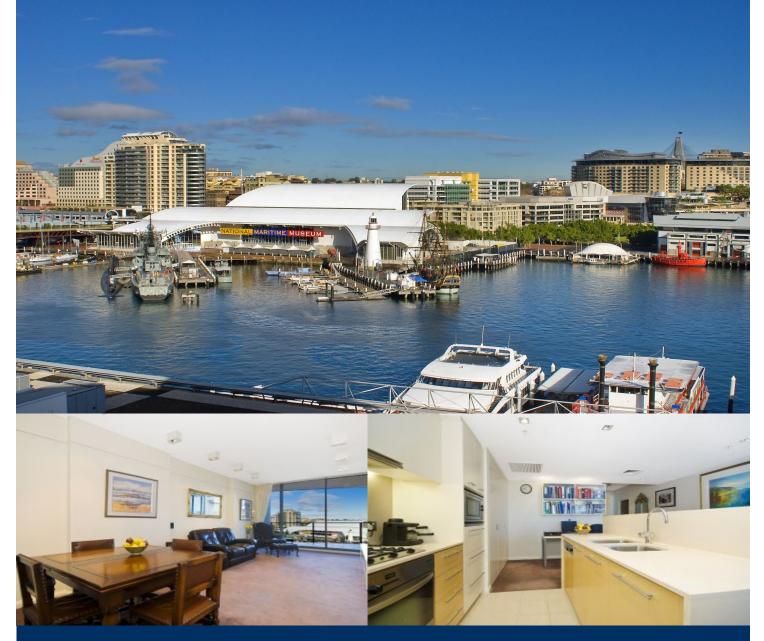

# morton.

Gracing the eleventh floor of King Street Wharf, this spacious apartment boasts striking appointments and stunning views. Open plan living opens onto an expansive balcony overlooking the vibrant harbour and city life.

- Located between Darling Harbour and the city
- Two double bedrooms, master with ensuite
- Open plan living area, study corner
- Entertainer's balcony with harbour views
- Designer kitchen, island bench, ample storage
- Luxurious second bathroom with laundry
- Pool, sauna, gymnasium and concierge
- Excellent building security