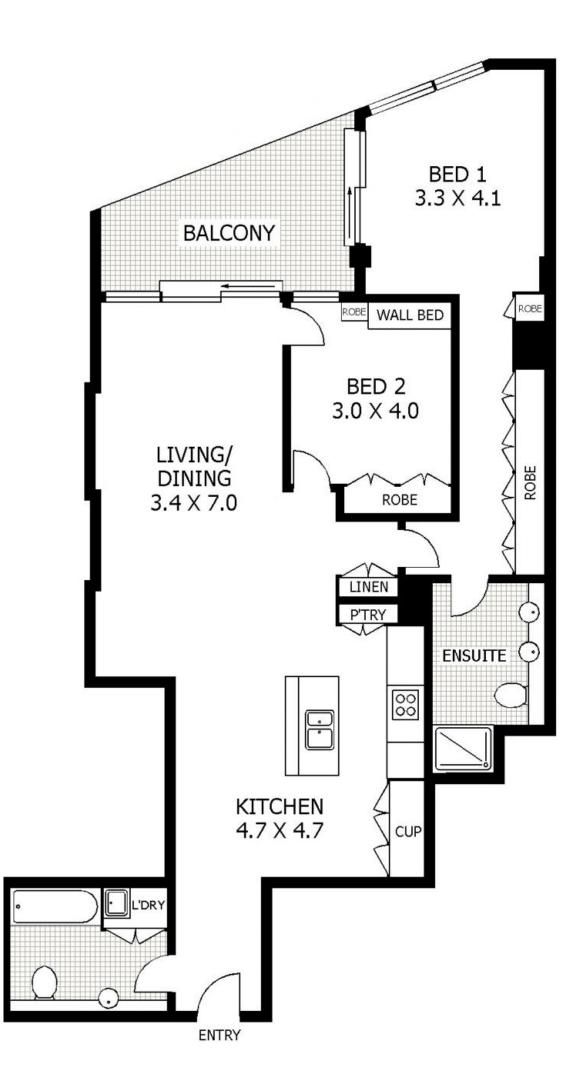

- Located between Darling Harbour and the city
- Two double bedrooms, master with ensuite
- Open plan living area, study corner
- Entertainer's balcony with harbour views
- Designer kitchen, island bench, ample storage
- Luxurious second bathroom with laundry
- Pool, sauna, gymnasium and concierge
- Excellent building security