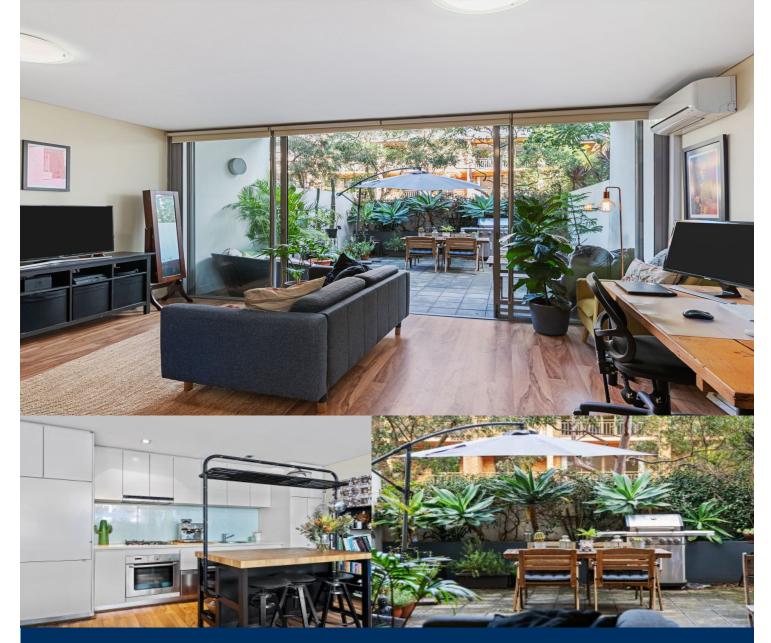

## morton.

Located on the city fridge in the vibrant and energetic suburb of Surry Hills is this large and bright apartment offering an entertaining indoor/outdoor flow. Everything you need is at your doorstep. Only a short stroll to the urban lifestyle attractions, the vibrant bars and cafes and an easy walk into the CBD.

- Terrace design with your own private entry
- Over 85sqm throughout
- Open plan layout with great indoor/outdoor flow
- Large paved courtyard perfect for entertaining
- Sleek gas kitchen appointed with stainless steel appliances
- Modern bathroom and separate concealed internal laundry
- Pets considered

## Surry Hills G05/83-97 Flinders Street