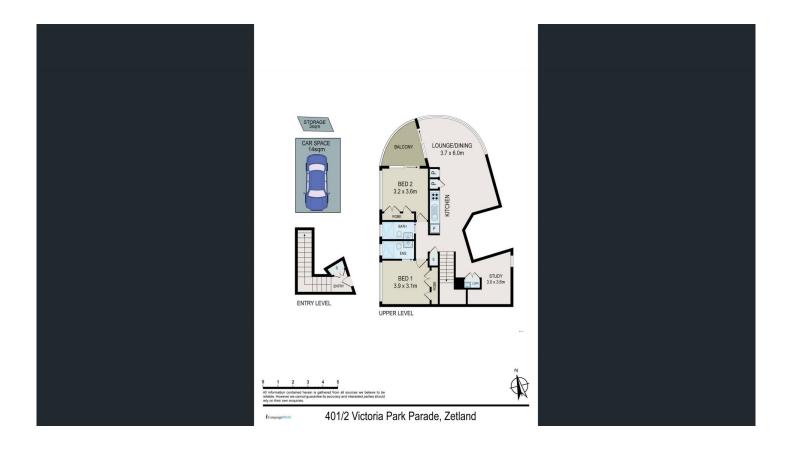

- Facing North-East and North-West with good ventilation
- Bright North-East facing living room
- Second bedroom access to a sunny balcony
- Good size two bedrooms all with build-ins, main has an en-suite
- Chic floor to ceiling tiled bathrooms all have external windows
- Large Study room with window
- Modern kitchen with CaesarStone bench and Miele Appliances
- Timber floor throughout; plenty of storage space
- One secure car space and one cage storage
- Unfurnished