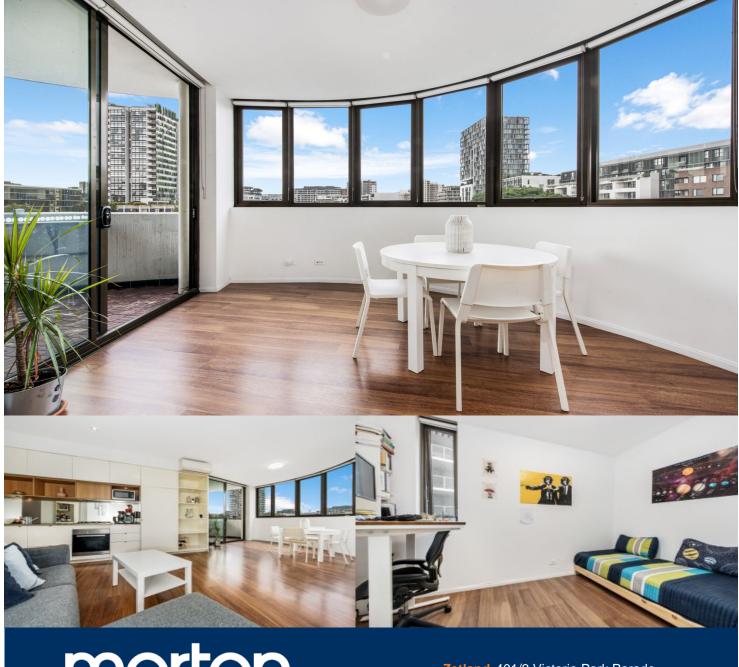

morton.

Zetland 401/2 Victoria Park Parade

Located in the heart of Zetland, just moments from East Village shopping mall offering restaurants, and shops, with city-bound buses at your doorstep. Walking distance to the Green Square train station.

- Facing North-East and North-West with good ventilation
- Bright North-East facing living room
- Second bedroom access to a sunny balcony
- Good size two bedrooms all with build-ins, main has an en-suite
- Chic floor to ceiling tiled bathrooms all have external windows
- Large Study room with window
- Modern kitchen with CaesarStone bench and Miele Appliances
- Timber floor throughout; plenty of storage space
- One secure car space and one cage storage
- Unfurnished