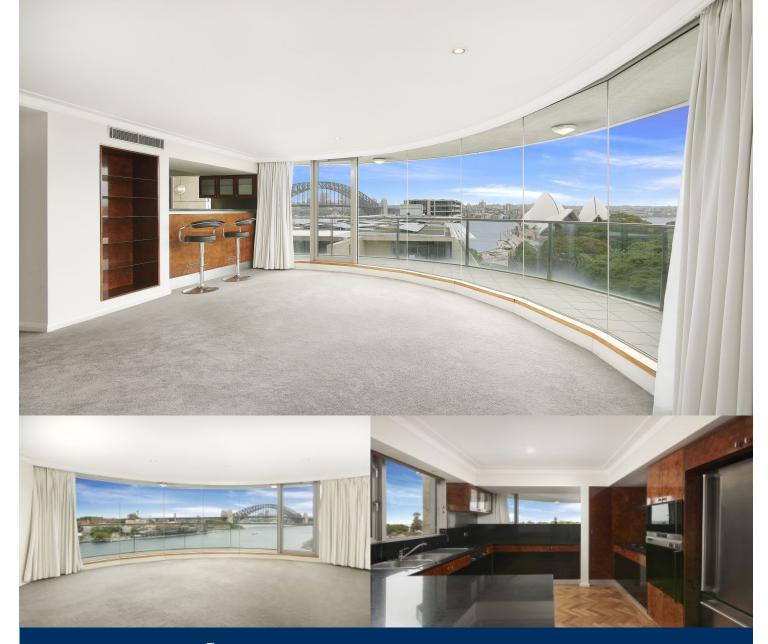

## morton.

Positioned on the 13th floor within Quay Grand, this apartment offers unsurpassable views of Sydney Harbour Bridge, the Opera House, Sydney Harbour and Circular Quay.

- Open plan kitchen, stainless steel appliances and marble bench tops
- Outdoor terrace with floor to ceiling glass windows and sliding doors
- Separate dining room with breathtaking views of the Harbour Bridge
- Three generous sized bedrooms, each with built in robes
- Two beautifully finished marble bathrooms and powder room
- Double lock-up garage