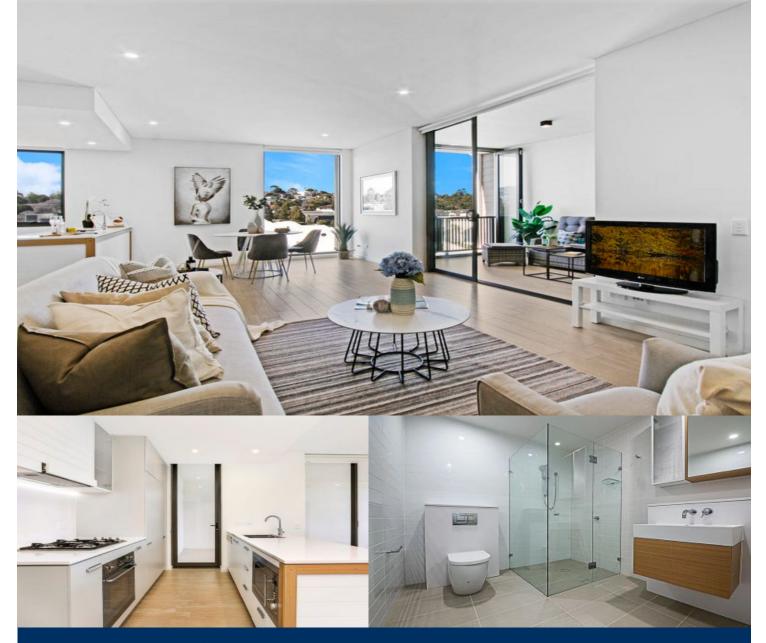

# morton.

Located in the urban hub of Royal Shores, Safari offers lifestyle apartment living within the masterplanned community in Ermington. Perched on the waters edge, Safari offers easy access to the river, cycleway and parks.

#### Apartment features:

- Reverse cycle air conditioning
- Stainless steel kitchen appliances
- Stone bench tops, mirror splash backs
- LED under cupboard lighting
- Wool blend carpets, efficient LED down lights
- Data/TV points in living and main bedroom
- Recessed mirrored cabinets in bathroom
- Security building, video intercom
- Huge Storage room