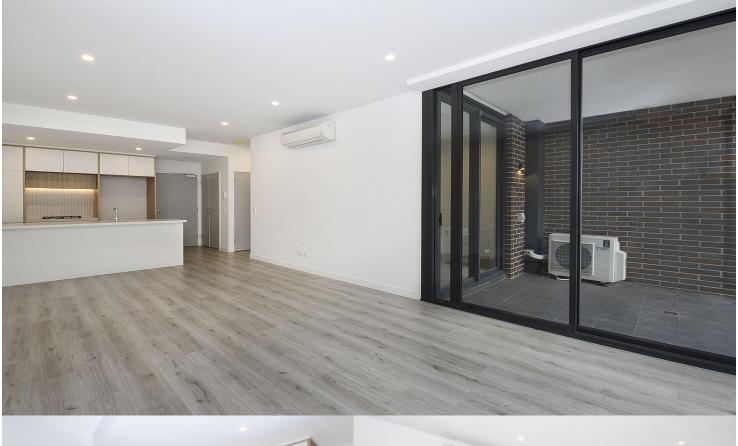

# morton.

Penrith 102/81C Lord Sheffield Circuit

Located in the hub of North Penrith, Thornton offers convenient apartment living in a master-planned community. This near new large one bedroom unfurnished apartment (brand new 2017), with large 21sqm north-facing covered terrace, is only metres from the Penrith rail hub, Westfield shopping centre and local parks.

# Features

- Entertainers kitchen with island stone benchtop
- Soft-close cupboards, stylish tiled splashback
- Four burner gas cooktop, stainless steel appliances
- LED lighting, reverse cycle air conditioning, NBN ready
- Open living and dining with engineered timber flooring
- Carpeted bedroom, mirrored built-in robes, access to the terrace
- Quality bathroom with mirrored vanity cabinet
- Internal laundry with dryer