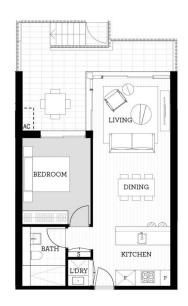

# morton.

Penrith 102/81C Lord Sheffield Circuit

Located in the hub of North Penrith, Thornton offers convenient apartment living in a master-planned community. This near new large one bedroom unfurnished apartment (brand new 2017), with large 21sqm north-facing covered terrace, is only metres from the Penrith rail hub, Westfield shopping centre and local parks.

# Features

- Entertainers kitchen with island stone benchtop
- Soft-close cupboards, stylish tiled splashback
- Four burner gas cooktop, stainless steel appliances
- LED lighting, reverse cycle air conditioning, NBN ready
- Open living and dining with engineered timber flooring
- Carpeted bedroom, mirrored built-in robes, access to the terrace
- Quality bathroom with mirrored vanity cabinet
- Internal laundry with dryer