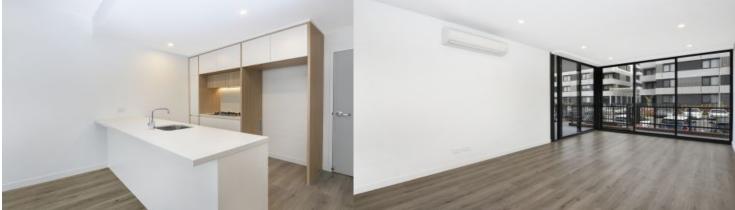

# Features

- Entertainers kitchen with island stone benchtop
- Soft-close cupboards, stylish tiled splashback
- Four burner gas cooktop, stainless steel appliances
- LED lighting, reverse cycle air conditioning, NBN ready
- Open living and dining with engineered timber flooring
- Carpeted bedroom, mirrored built-in robes, access to the terrace
- Quality bathroom with mirrored vanity cabinet
- Internal laundry with dryer