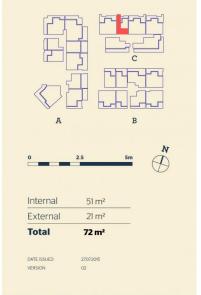

# morton.

Penrith 102/81C Lord Sheffield Circuit

Located in the hub of North Penrith, Thornton offers convenient apartment living in a master-planned community. This near new large one bedroom unfurnished apartment (brand new 2017), with large 21sqm north-facing covered terrace, is only metres from the Penrith rail hub, Westfield shopping centre and local parks.