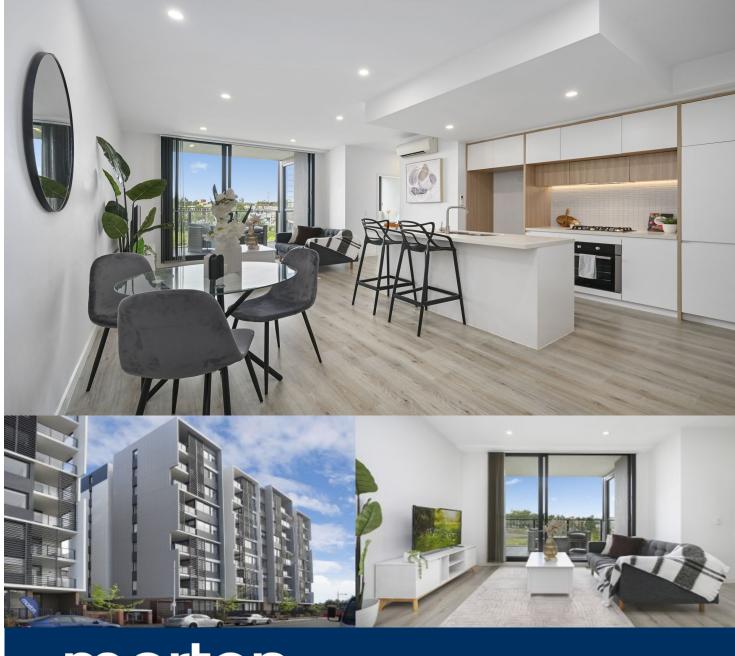

morton.

Penrith 408/81B Lord Sheffield Circuit

LEASED! If you own an apartment or home, please contact Fleming 0437 929 anthony.fleming@morton.com.au for a free sales or rental market appraisal.

Located in the superb community of Thornton estate, this apartment offers a pleasant outlook over Penrith. This inviting apartment is a contemporary home of space and quality. Sitting in an elevated position with sweeping district outlooks, this apartment features a generous single level floorplan that's ideally configured to meet the needs of low maintenance lifestyle seekers.

- Situated on the 4th floor showcasing an open plan living and dining area
- Kitchen with stone benches, gas appliances an LED lighting
- Spacious balcony with high ceilings, accessible from the
- Reverse cycle split system air con to the living room
- Master bedroom with ensuite, second bedroom large enough