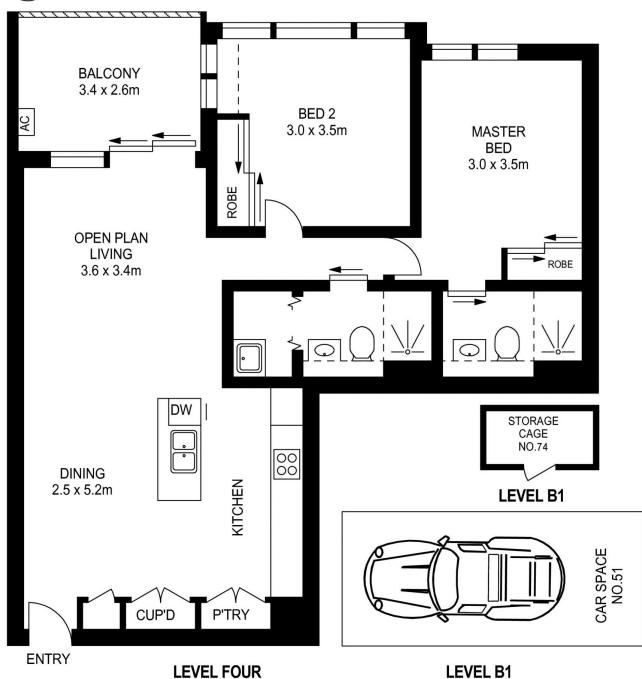

## **Anthony Fleming**

0437 929 484

anthonyf@morton.com.au

APPROX. INT. AREA :  $71 \text{ m}^2$  APPROX. EXT. AREA :  $8 \text{ m}^2$  TOTAL AREA INCLUDING CAR SPACE AND STORAGE :  $95 \text{ m}^2$ 

## 408/81B LORD SHEFFIELD CIRCUIT, PENRITH

Please note these measurements are approximate only. The plans is intended as a rough guide for illustrative purpose. It is not warranted or guaranteed to be correct nor it is part of the sale or rental contract