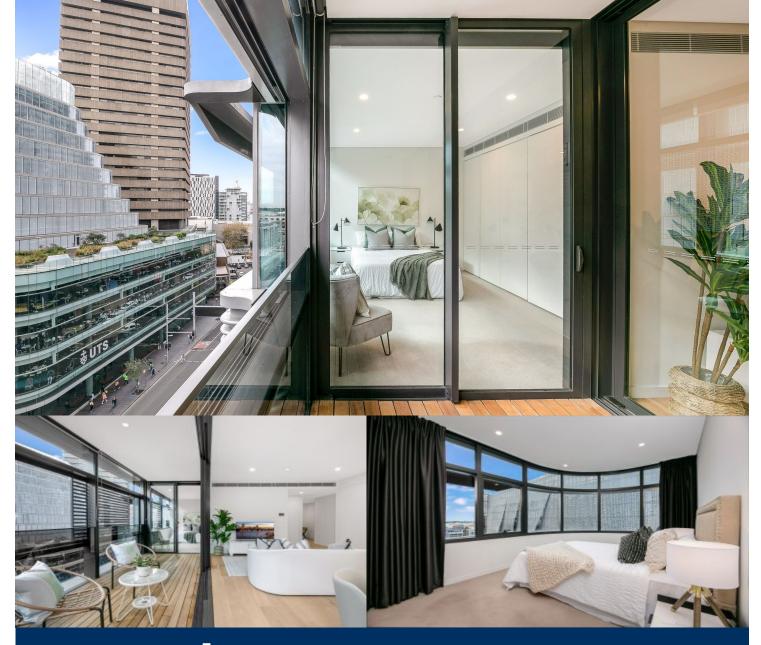

# morton.

Chic minimalism and superb design features take centre stage in this contemporary two-bedroom haven on level nine of the lauded 'Duo' tower in the bustling Central Park development. Occupying a coveted corner position that captures ample north-westerly light, this tranquil abode offers the ultimate low-maintenance living.

- Peaceful, luminous bedrooms with built-in robes and carpet
- Clean-lined galley kitchen with top-tier integrated appliances
  Open living/dining flows to timber-decked and glazed balcony
- High-end minimalist bathroom and ensuite, rainfall showers
- Integrated study nook and discreet internal laundry space
- Secure car space and storage cage, ducted air-conditioning
- Generous glazing throughout, beautiful timber floorboards