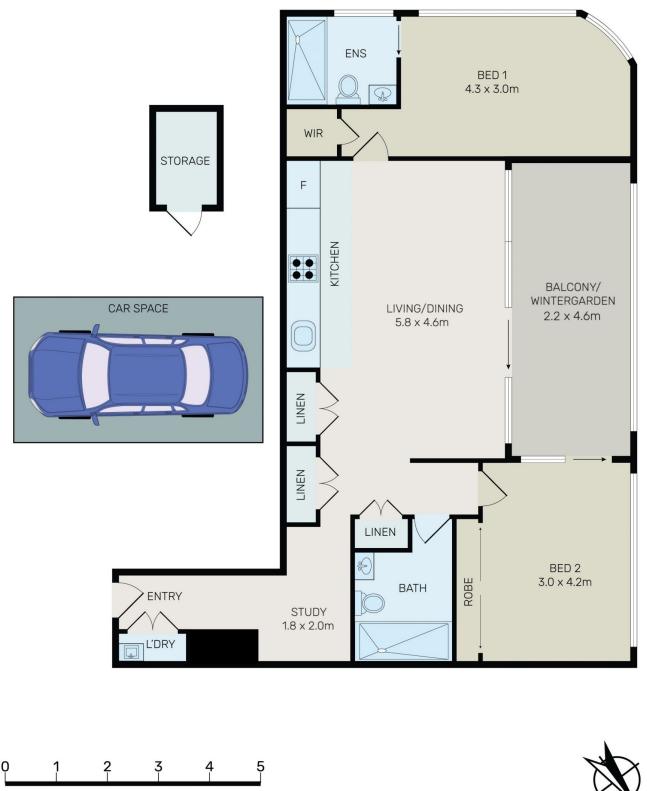

- Peaceful, luminous bedrooms with built-in robes and carpet
- Clean-lined galley kitchen with top-tier integrated appliances
  Open living/dining flows to timber-decked and glazed balcony
- High-end minimalist bathroom and ensuite, rainfall showers
- Integrated study nook and discreet internal laundry space
- Secure car space and storage cage, ducted air-conditioning
- Generous glazing throughout, beautiful timber floorboards