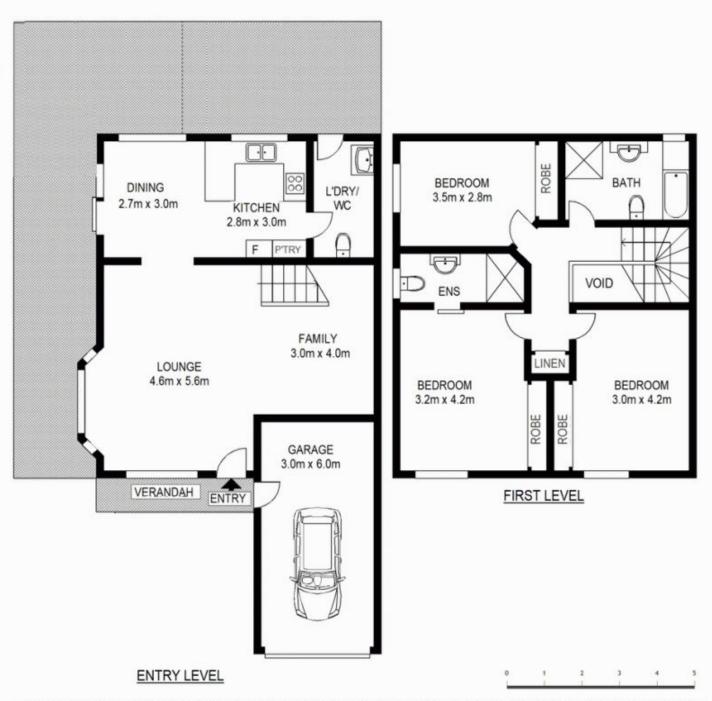

# morton.

Conveniently positioned in a peaceful setting, this two-story townhouse is nestled within a small boutique complex, just moments away from prestigious schools.

- Spacious layout with various living areas
- Air-conditioned open-plan living and dining
- Ducted air-conditioning upstairs
- Seamless transition to a secluded courtyard, perfect for outdoor entertaining
- Three bright bedrooms all equipped with built-in wardrobes
- Brand new timber flooring throughout
- Newly painted interiors and brand new blinds
- Family-sized bathroom boasting a separate shower and bathtub
- Single garage, internal laundry, and additional guest toilet