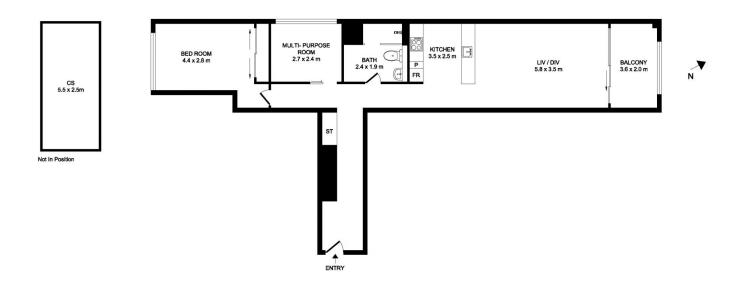

- Spacious designer bedroom complete with built-in wardrobe
- Double facing layout, cross ventilation, situated on level 7
- Positioned quietly and discreetly behind Liverpool Road
- Open-plan living/dining area features oak timber floorboards
- High-quality finishes enhance the stunning outlook
- Generous multi-purpose room/study/potential second bedroom
- Modern kitchen with high-quality reconstituted stone benchtop
- Stainless steel cooktop, oven, and dishwasher
- Sleek bathroom with internal laundry facilities
- Ducted air conditioning ensures year-round comfort
- Secure car space and additional storage cage