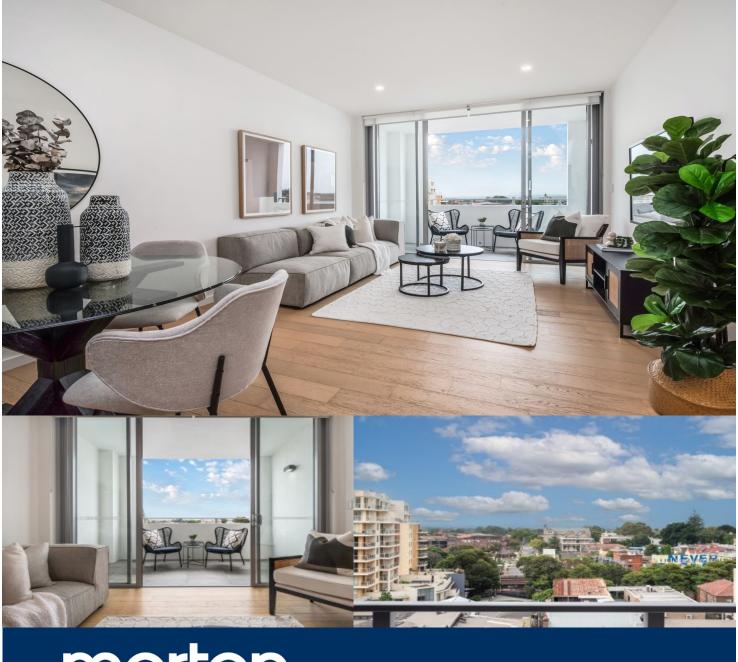

morton.

Ashfield 701/268-270 Liverpool Road

Situated in the vibrant heart of Ashfield, this stunning near-new development boasts a sun-drenched top-floor apartment offering expansive, north-facing district views and privacy. Melding sophisticated urban living with impeccable finishes, the design is both stylish and functional.

- Spacious designer bedroom complete with built-in wardrobe
- Double facing layout, cross ventilation, situated on level 7
- Positioned quietly and discreetly behind Liverpool Road
- Open-plan living/dining area features oak timber floorboards
- High-quality finishes enhance the stunning outlook
- Generous multi-purpose room/study/potential second bedroom
- Modern kitchen with high-quality reconstituted stone benchtop
- Stainless steel cooktop, oven, and dishwasher
- Sleek bathroom with internal laundry facilities
- Ducted air conditioning ensures year-round comfort
- Secure car space and additional storage cage