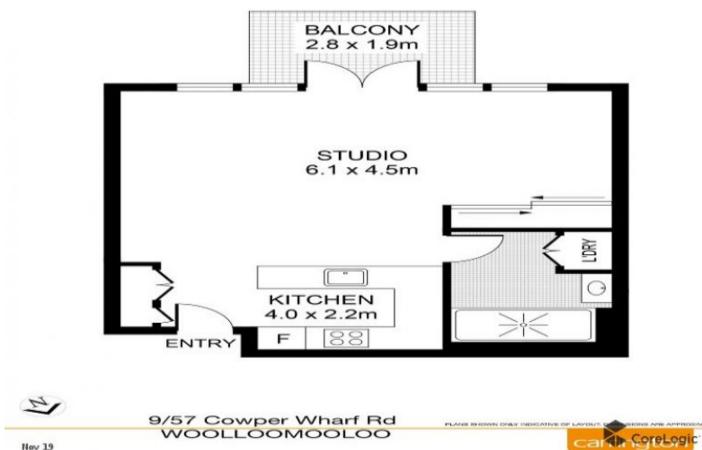

- Spacious open plan living with balcony
- Modern kitchen with dishwasher
- Timber flooring
- Simple functionality with good storage space
- Internal laundry
- Clean bathroom with bath tub
- Security building with intercom
- Ceiling fans
- Across the road from the harbour and Woolloomooloo eateries