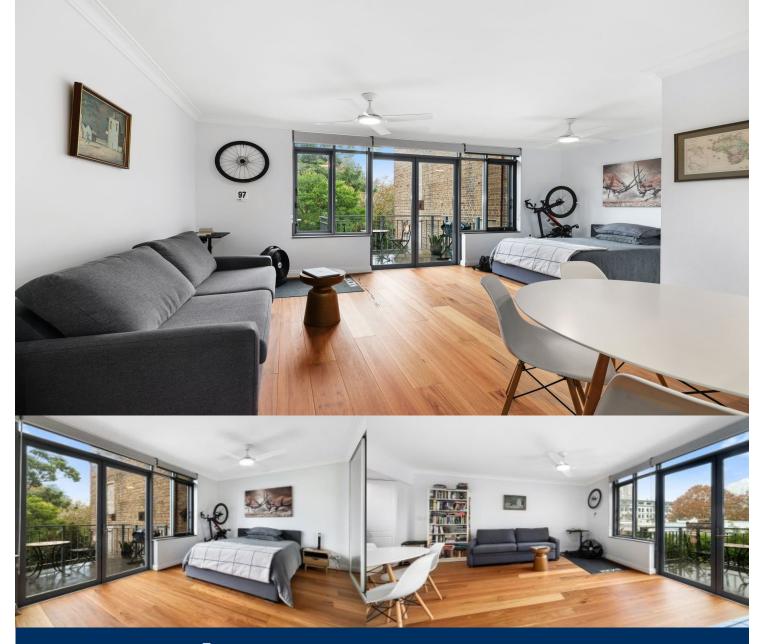

# morton.

Quietly located in a sought after modern security block. Opposite Wooloomooloo Bay and the iconic Finger Wharf, this light filled studio apartment enjoys views of leafy treetops and the shimmering Potts Point suburb. This harbourside apartment is footsteps from trendy cafes, bars, restaurants and convenience stores, and a short stroll to Potts Point shops, the Botanic Gardens and Sydney CBD. It's perfect for an investor, someone looking to enjoy the inner city living.

- Spacious open plan living with balcony
- Modern kitchen with dishwasher
- Timber flooring
- Simple functionality with good storage space
- Internal laundry
- Clean bathroom with bath tub
- Security building with intercom
- Ceiling fans
- Across the road from the harbour and Woolloomooloo eateries