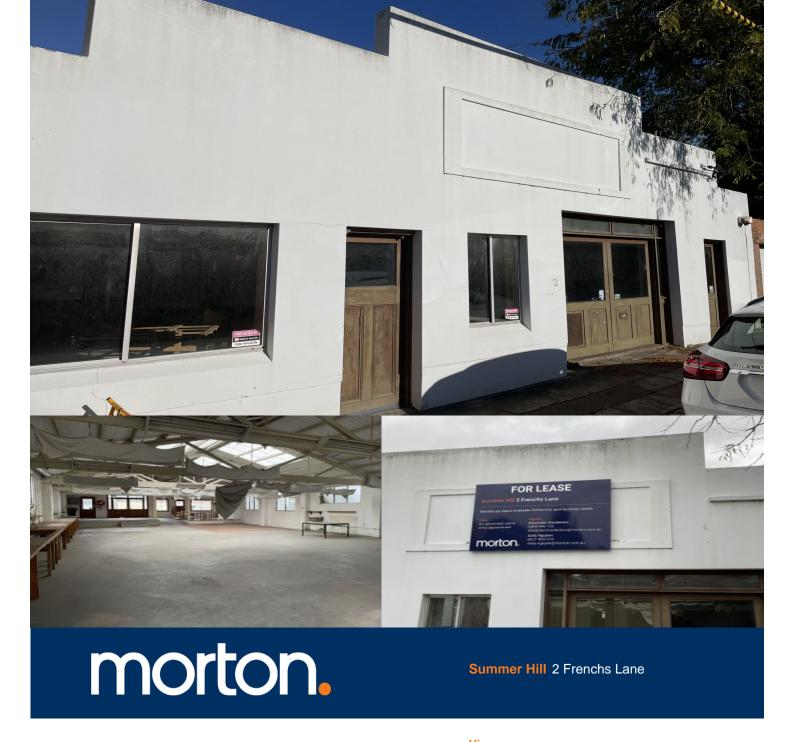

Looking for the ideal space to kickstart or expand your business? Look no further! Introducing our spacious warehouse located just 150 meters from the Taverners Hill light rail stop.

- ? Regular Shaped and Flat: With 300 sqm of ample space, this warehouse provides you with a versatile layout to accommodate your needs efficiently.
- ? Bathroom with Shower Facilities: Convenience at its best! Take care of business comfortably with our onsite bathroom and shower facilities.
- ? Kitchen: Stay fueled and focused throughout the day with our kitchen space, perfect for breaks and meal prep.
- ? Prime Location: Situated close to the city and strategically set back from the intersection of Parramatta Rd, enjoy the benefits of a quiet location while still being easily accessible.

Suitable for Various Purposes:

- ? Warehouse Operations
- ? Office Space