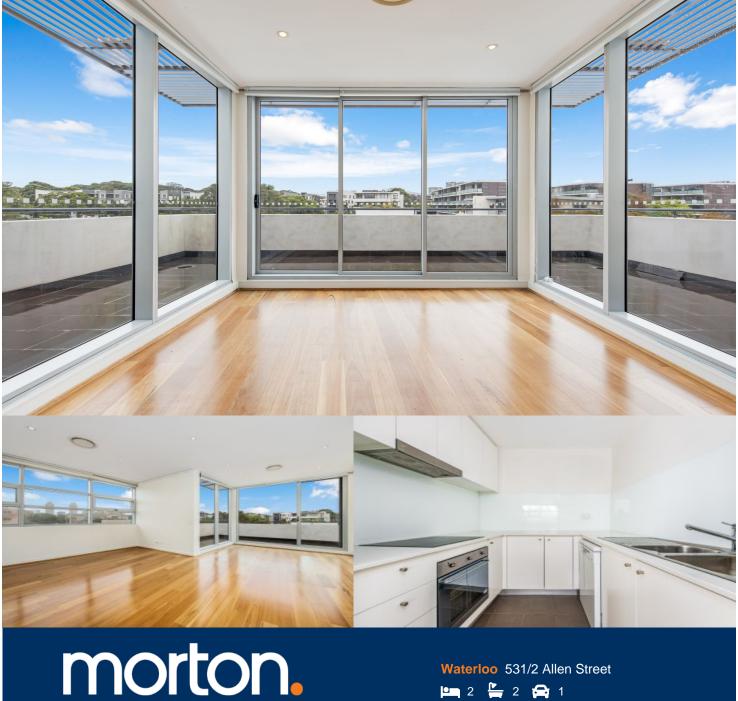

This beautifully presented modern north-facing apartment in the highly sought after development in Waterloo combines great design and an abundance of natural light.

- Beautifully appointed, open-plan living and dining area
- Generously proportioned north-facing balcony indoor/outdoor entertaining
- Well-appointed kitchen with stone benchtop, stainless-steel appliances
- Two spacious bedrooms, main with ensuite and both with generous built-in
- Internal storage
- Reverse-cycle air-conditioning
- Underground security parking space
- Security building with lift and intercom access
- Freshly painted throughout
- Unfurnished