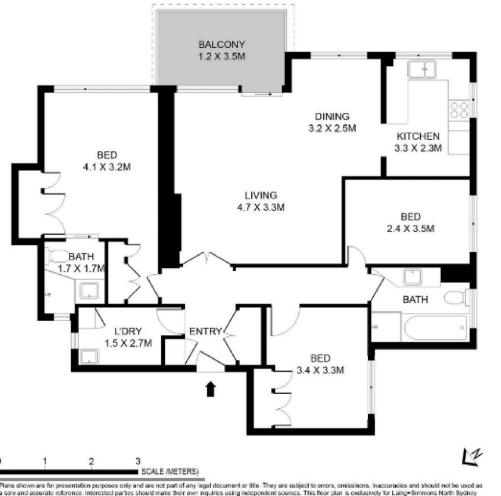

- New carpet, paint and lighting throughout
- Over-sized layout with combined living/dining flows to covered entertainers balcony
- Featuring Harbour Bridge and City views from Balcony, Living, Dining, Kitchen and Master suite
- Character filled electric kitchen, abundant in storage options includes dishwasher
- Master bedroom retreat features a plethora of wardrobe space and neat ensuite bathroom
- Fantastic sized bedrooms, second bedroom with built-ins
- Main bathroom includes separate bathtub and shower recess, perfect for all ages
- Sizeable internal laundry room with dryer included

### Martyna Majno

- 0438 544 328
- martyna.majno@morton.com.au

morton.com.au

Plans shown are for presentation purposes only and are not part of any legal document or title. They are subject to enters, omissinons, inaccuracies and should not be used as a sole and accurate reference. Interested parties should make their own inquiries using independent sources. This floor plan is exclusively for Laing+Simmons North Sydney marketing and was drawn by thereal statepholographer.com.au.