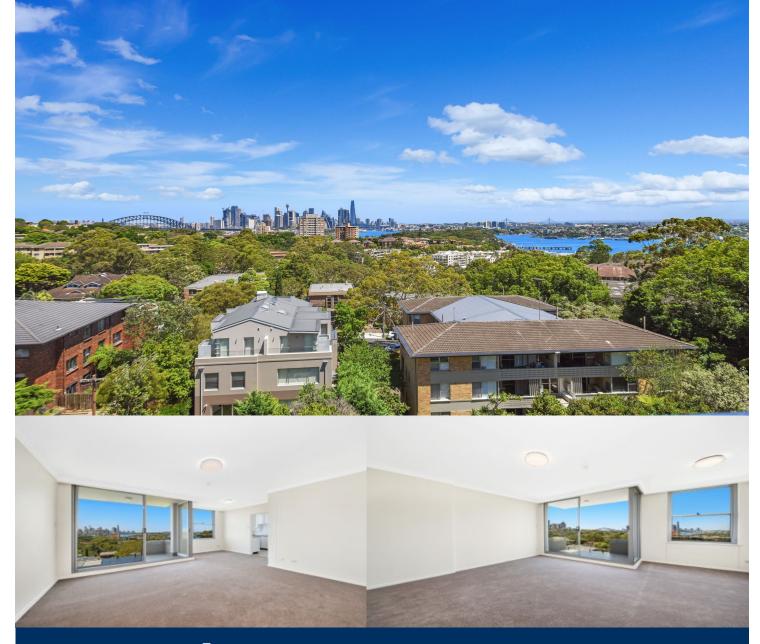

# morton.

Perched high above the street with show-stopping City and Sydney Harbour Bridge Views this generously proportioned and recently updated home offers a classy mix of old meets new. Newly renovated building and fresh interior featuring new carpet, paint, and lighting whilst maintaining its old school charm and character.

- New carpet, paint and lighting throughout
- Over-sized layout with combined living/dining flows to covered entertainers balcony
- Featuring Harbour Bridge and City views from Balcony, Living, Dining, Kitchen and Master suite
- Character filled electric kitchen, abundant in storage options includes dishwasher
- Master bedroom retreat features a plethora of wardrobe space and neat ensuite bathroom
- Fantastic sized bedrooms, second bedroom with built-ins
- Main bathroom includes separate bathtub and shower recess, perfect for all ages
- Sizeable internal laundry room with dryer included