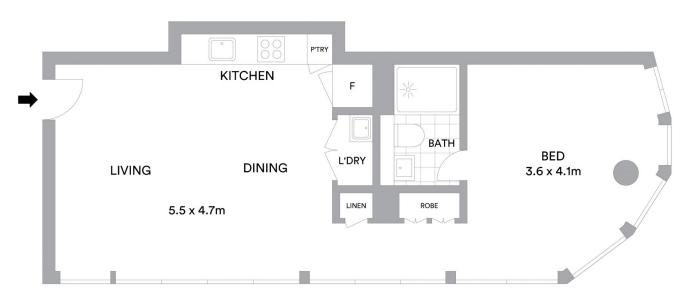

dences. Boasting 270-degree views including the North Sydney skyline and Sydney Harbour Bridge, this light-filled apartment is sure to impress.

- Floor to ceiling windows provide an abundance of natural light
- Kitchen with stone bench-tops, Miele appliances, integrated fridge/freezer
- Hidden laundry with brand new washing machine and dryer included
- LED downlights, brand new blinds, ducted reverse-cycle air-conditioning
- Audio-visual intercom, security building with lift access
- Modern bathroom with floor to ceiling tiles and frameless shower screen
- Spacious queen-sized bedroom with built-in wardrobes
- Parking space for a scooter/bike plus lockable storage cage

## \/:-...

As advertised or by appointment

## **Agent**

## Martyna Majno

0438 544 328

martyna.majno@morton.com.au



## LEVEL TWENTY-NINE



STORAGE CAGE

BASEMENT LEVEL

**GROUND FLOOR**