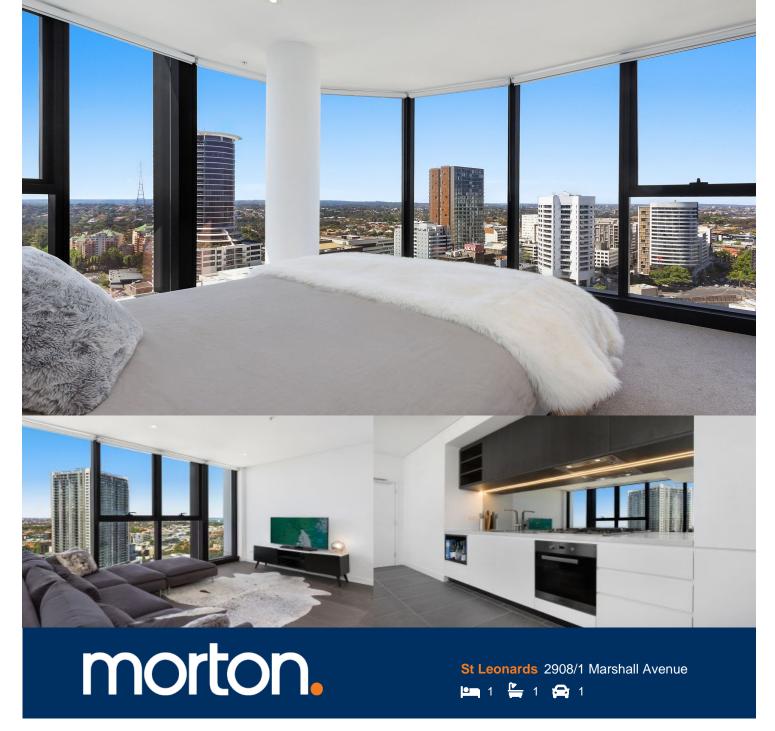

Combining luxury living with convenience, comfort and style in this near new one-bedroom apartment situated on the 29th floor of the 'Embassy Tower' residences. Boasting 270-degree views including the North Sydney skyline and Sydney Harbour Bridge, this light-filled apartment is sure to impress.

- Floor to ceiling windows provide an abundance of natural light
- Kitchen with stone bench-tops, Miele appliances, integrated fridge/freezer
- Hidden laundry with brand new washing machine and dryer included
- LED downlights, brand new blinds, ducted reverse-cycle air-conditioning
- Audio-visual intercom, security building with lift access
- Modern bathroom with floor to ceiling tiles and frameless shower screen
- Spacious queen-sized bedroom with built-in wardrobes
- Parking space for a scooter/bike plus lockable storage cage